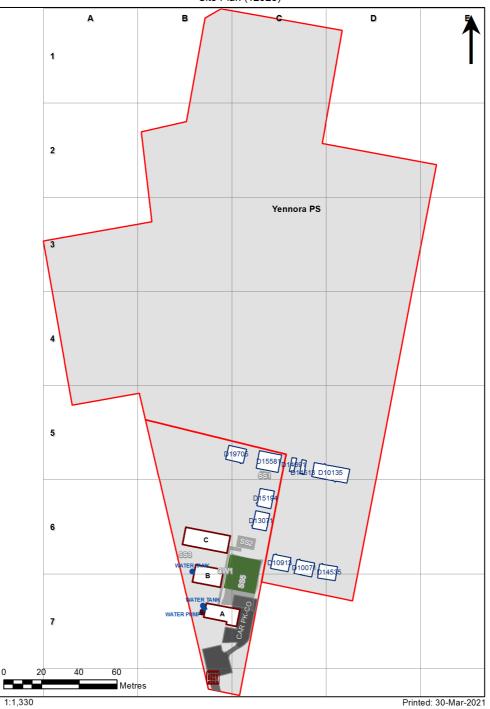

| Entity Location                                                                  | Audit Condition<br>Classification (Capacity) | Comment                       |
|----------------------------------------------------------------------------------|----------------------------------------------|-------------------------------|
| B00A - R0001 - Principal - (11.96 SQM)                                           | Office (2)                                   |                               |
| B00A - R0002 - Interview - (12.4 SQM)                                            | Office (3)                                   |                               |
| B00A - R0003 - Movement - (8.08 SQM)                                             | Not Applicable                               | Circulation or storage space. |
| B00A - R0004 - Entry Vestibule - (11.31 SQM)                                     | Not Applicable                               | Circulation or storage space. |
| B00A - R0005 - Clerical Office/Workroom - (18.19 SQM)                            | Office (4)                                   |                               |
| B00A - R0007 - Staff Room - (42.11 SQM)                                          | Office (10)                                  |                               |
| B00A - R0008 - Movement - (13.39 SQM)                                            | Not Applicable                               | Circulation or storage space. |
| B00A - R0009 - Sick Bay - (5.24 SQM)                                             | Student Space (2)                            |                               |
| B00A - R0011 - Interview - (9.92 SQM)                                            | Office (2)                                   |                               |
| B00B - R0004 - Movement - (26.28 SQM)                                            | Not Applicable                               | Circulation or storage space. |
| B00B - R0005 - Practical Activities - (6.17 SQM)                                 | Student Space (2)                            |                               |
| B00B - R0010 - Home Base - (61.16 SQM) - Teaching Space: 1                       | Student Space (28)                           |                               |
| B00C - R0003 - Movement - (41.84 SQM)                                            | Not Applicable                               | Circulation or storage space. |
| B00C - R0014 - Home Base - (40.7 SQM) - Teaching Space: 1                        | Student Space (18)                           |                               |
| B00C - R0015 - Home Base - (41.13 SQM) - Teaching Space: 1                       | Student Space (19)                           |                               |
| B00C - R0016 - Home Base - (40.53 SQM) - Teaching Space: 1                       | Student Space (18)                           |                               |
| NS 200 15581 - NS 200 15581 - Art Learning Space/Workshop/Bulk Store - (95 SQM)  | Not Applicable                               | Circulation or storage space. |
| OS 502 10135 - OS 502 10135 - Admin Staff/Principal/Clerk/Dup/Clinic - (152 SQM) | Office (38)                                  |                               |
| OS 601 13071 - OS 601 13071 - Learning Unit - Standard/Withdrawal - (76 SQM)     | Student Space (35)                           |                               |
| OS 602 10071 - OS 602 10071 - Learning Unit - Standard With P.A.A (76 SQM)       | Student Space (35)                           |                               |
| OS 602 10913 - OS 602 10913 - Learning Unit - Standard With P.A.A (76 SQM)       | Student Space (35)                           |                               |
| OS 602 14535 - OS 602 14535 - Learning Unit - Standard With P.A.A (76 SQM)       | Student Space (35)                           |                               |
| OS 602 15194 - OS 602 15194 - Learning Unit - Standard With P.A.A (76 SQM)       | Student Space (35)                           |                               |
| OS 602 19705 - OS 602 19705 - Learning Unit - Standard With P.A.A (76 SQM)       | Student Space (35)                           |                               |