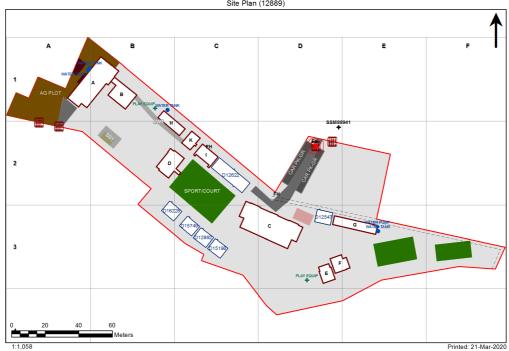

## **VENTILATION AUDIT REPORT**



| SCHOOL:                | Vaucluse Public School (3325) |
|------------------------|-------------------------------|
| AMU REGION:            | Sydney                        |
| STATE ELECTORATE:      | Vaucluse                      |
| LOCAL GOVERNMENT AREA: | Woollahra                     |

3325 - Vaucluse Public School Site Plan (12889)



## **Ventilation Audit Key**

| Category | Description                                                                                                                                                                                                                                                   |  |
|----------|---------------------------------------------------------------------------------------------------------------------------------------------------------------------------------------------------------------------------------------------------------------|--|
|          | Category A  Operate this space in line with <a href="COVID safe school operations">COVID safe school operations</a> . It has the required level of natural ventilation.  NB. Circulation and storage areas should n