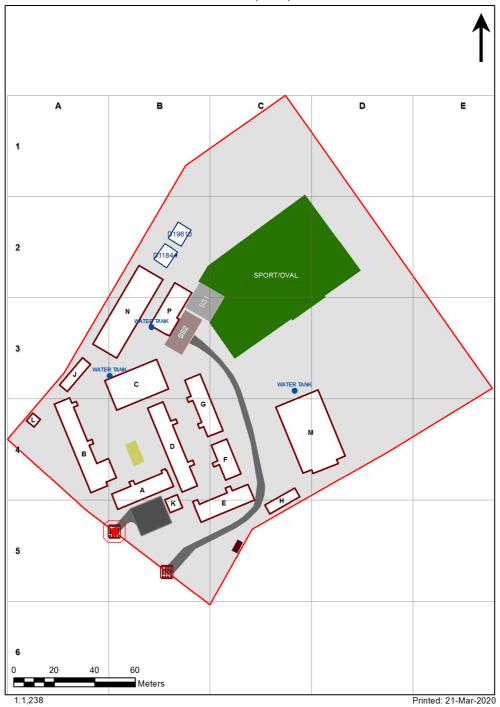

| SCHOOL:                | Vardys Road Public School (4248) |
|------------------------|----------------------------------|
| AMU REGION:            | Western Sydney                   |
| STATE ELECTORATE:      | Seven Hills                      |
| LOCAL GOVERNMENT AREA: | Blacktown                        |

4248 - Vardys Road Public School Site Plan (13122)



## **Ventilation Audit Key**

| Category | Description                                                                                                                                                                                                                                                           |
|----------|-----------------------------------------------------------------------------------------------------------------------------------------------------------------------------------------------------------------------------------------------------------------------|
|          | Category A  Operate this space in line with <u>COVID safe school operations</u> . It has the required level of natural ventilation.  NB. Circulation and storage areas should not be used for groups or g