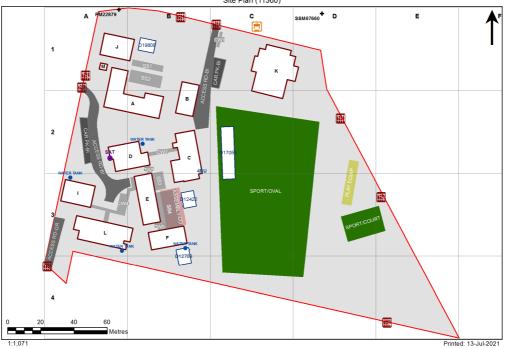

| Entity Location                                                                         | Audit Condition<br>Classification (Capacity) | Comment                                                      |
|-----------------------------------------------------------------------------------------|----------------------------------------------|--------------------------------------------------------------|
| 300A - R0003 - Movement - (40.8 SQM)                                                    | Not Applicable                               | Circulation or storage space.                                |
| 00A - R0004 - Home Base - (86.48 SQM) - Teaching Space: 1                               | Student Space (40)                           |                                                              |
| 00A - R0005 - Home Base - (57.39 SQM) - Teaching Space: 1                               | Student Space (26)                           |                                                              |
| 00A - R0013 - Movement - (39.88 SQM)                                                    | Not Applicable                               | Circulation or storage space.                                |
| 300A - R0015 - Home Base - (53.55 SQM) - Teaching Space: 1                              | Student Space (24)                           |                                                              |
| 300A - R0016 - Home Base - (53.48 SQM) - Teaching Space: 1                              | Student Space (24)                           |                                                              |
| 300A - R0017 - Special Programs Room - (31.38 SQM)                                      | Student Space (14)                           |                                                              |
| 300A - R0018 - Special Programs Room - (51.03 SQM)                                      | Student Space (23)                           |                                                              |
| 300B - R0001 - Practical Activities - 1hb - (17.81 SQM)                                 | Student Space (8)                            |                                                              |
| 300B - R0002 - Home Base - (56.92 SQM) - Teaching Space: 1                              | Student Space (26)                           |                                                              |
| 300B - R0003 - Movement - (39.22 SQM)                                                   | Not Applicable                               | Circulation or storage space.                                |
| 300B - R0004 - Practical Activities - 1hb - (9.08 SQM)                                  | Student Space (4)                            |                                                              |
| 300B - R0006 - Home Base - (57.78 SQM) - Teaching Space: 1                              |                                              |                                                              |
| 300B - R9002 - Movement - (15.09 SQM)                                                   | Student Space (26) Not Applicable            | Circulation or storage space.                                |
| 300C - R0001 - Staff Room - (79.85 SQM)                                                 |                                              | Circulation of Storage space                                 |
|                                                                                         | Office (19)                                  | Circulation or storage appear                                |
| 300C - R0003 - Movement - (19.58 SQM)                                                   | Not Applicable                               | Circulation or storage space                                 |
| 300C - R0009 - Communal Space - (69.77 SQM)                                             | Student Space (32)                           | Circulation or stores                                        |
| 00C - R0011 - Movement - (47.4 SQM)<br>00C - R0013 - Movement - (24.36 SQM)             | Not Applicable<br>Not Applicable             | Circulation or storage space<br>Circulation or storage space |
| 300C - R0013 - Movement - (73.61 SQM)                                                   | Not Applicable                               | Circulation or storage space                                 |
| 300C - R1001 - Duplicating Workroom - (15.6 SQM)                                        |                                              | Circulation of Storage space                                 |
|                                                                                         |                                              |                                                              |
| 300C - R1003 - Sick Bay - (15.65 SQM)                                                   | Student Space (7)                            | Circulation on stores and a                                  |
| 300C - R1004 - Movement - (20.61 SQM)                                                   | Not Applicable                               | Circulation or storage space                                 |
| 300C - R1005 - Clerical Office - (14.43 SQM)                                            | Office (3)                                   |                                                              |
| 300C - R1006 - Entry Vestibule - (16.73 SQM)                                            | Not Applicable                               | Circulation or storage space                                 |
| 300C - R1007 - Movement - (52.97 SQM)<br>300C - R1010 - Staff Room Annexe - (14.29 SQM) | Not Applicable                               | Circulation or storage space                                 |
|                                                                                         | Office (3)                                   |                                                              |
| 300C - R1011 - Principal - (20.94 SQM)                                                  | Office (5)                                   |                                                              |
| 300C - R1013 - Staff Room Annexe - (14.14 SQM)                                          | Office (3)                                   |                                                              |
| 300C - R1014 - Home Base - (57.34 SQM) - Teaching Space: 1                              | Student Space (26)                           |                                                              |
| 300C - R1015 - Practical Activities - 1hb - (14.72 SQM)                                 | Student Space (6)                            |                                                              |
| 300D - R0001 - Movement - (13.93 SQM)                                                   | Not Applicable                               | Circulation or storage space.                                |
| 300D - R0007 - Reading Area - (185.85 SQM)                                              | Student Space (86)                           |                                                              |
| 300D - R0013 - Movement - (15.75 SQM)                                                   | Not Applicable                               | Circulation or storage space.                                |
| 300E - R0001 - Movement - (54.59 SQM)                                                   | Not Applicable                               | Circulation or storage space                                 |
| 300E - R0002 - Movement - (33.05 SQM)                                                   | Not Applicable                               | Circulation or storage space                                 |
| 300E - R0003 - Canteen - (36.39 SQM)                                                    | Not Applicable                               | Circulation or storage space                                 |
| 300E - R0007 - Home Base - (56.53 SQM) - Teaching Space: 1                              | Student Space (26)                           |                                                              |
| 300E - R0009 - Practical Activities - 1hb - (15.44 SQM)                                 | Student Space (7)                            |                                                              |
| 300E - R0011 - Home Base - (56.76 SQM) - Teaching Space: 1                              | Student Space (26)                           |                                                              |
| 300F - R0001 - Movement - (39.77 SQM)                                                   | Not Applicable                               | Circulation or storage space                                 |
| 00F - R0002 - Home Base - (57.01 SQM) - Teaching Space: 1                               | Student Space (26)                           |                                                              |
| 00F - R0003 - Practical Activities - 1hb - (14.23 SQM)                                  | Student Space (6)                            |                                                              |
| 00F - R0006 - Movement - (7.93 SQM)                                                     | Not Applicable                               | Circulation or storage space                                 |
| 300I - R0002 - Home Base - (59.6 SQM) - Teaching Space: 1                               | Student Space (27)                           |                                                              |
| 300I - R0003 - Practical Activities - 1hb - (19.9 SQM)                                  | Student Space (9)                            |                                                              |
| 300I - R0004 - Withdrawal Space - 2hb - (11.65 SQM)                                     | Student Space (5)                            |                                                              |
| 300I - R0005 - Practical Activities - 1hb - (19.96 SQM)                                 | Student Space (9)                            |                                                              |
| 300I - R0006 - Home Base - (59.15 SQM) - Teaching Space: 1                              | Student Space (27)                           |                                                              |
| 3001 - R0009 - Movement - (35.72 SQM)                                                   | Not Applicable                               | Circulation or storage space.                                |

| Entity Location                                                                  | Audit Condition<br>Classification (Capacity) | Comment                       |
|----------------------------------------------------------------------------------|----------------------------------------------|-------------------------------|
| B00J - R0002 - Home Base - (59.6 SQM) - Teaching Space: 1                        | Student Space (27)                           |                               |
| B00J - R0003 - Practical Activities - 1hb - (19.9 SQM)                           | Student Space (9)                            |                               |
| B00J - R0004 - Withdrawal Space - 2hb - (11.65 SQM)                              | Student Space (5)                            |                               |
| B00J - R0005 - Practical Activities - 1hb - (19.96 SQM)                          | Student Space (9)                            |                               |
| B00J - R0006 - Home Base - (59.63 SQM) - Teaching Space: 1                       | Student Space (27)                           |                               |
| B00J - R0008 - Movement - (35.72 SQM)                                            | Not Applicable                               | Circulation or storage space. |
| B00K - R0008 - Communal Space - (201.97 SQM)                                     | Student Space (93)                           |                               |
| B00K - R0013 - Movement - (12.97 SQM)                                            | Not Applicable                               | Circulation or storage space. |
| B00K - R0014 - Movement - (12.69 SQM)                                            | Not Applicable                               | Circulation or storage space. |
| B00K - R0015 - Raised Platform - (61.63 SQM)                                     | Not Applicable                               | Circulation or storage space. |
| B00K - R0016 - Movement - (6.87 SQM)                                             | Not Applicable                               | Circulation or storage space. |
| B00K - R0017 - Outdoor Learning Area - (225.76 SQM)                              | Not Applicable                               | Circulation or storage space. |
| B00L - R0004 - Practical Activities - 1hb - (18.86 SQM)                          | Student Space (8)                            |                               |
| B00L - R0006 - Home Base - (60.33 SQM) - Teaching Space: 1                       | Student Space (27)                           |                               |
| B00L - R0007 - Withdrawal Space - 2hb - (11.51 SQM)                              | Student Space (5)                            |                               |
| B00L - R0008 - Practical Activities - 1hb - (18.85 SQM)                          | Student Space (8)                            |                               |
| B00L - R0009 - Home Base - (60.33 SQM) - Teaching Space: 1                       | Student Space (27)                           |                               |
| B00L - R0011 - Practical Activities - 1hb - (20.15 SQM)                          | Student Space (9)                            |                               |
| B00L - R0012 - Withdrawal Space - 1hb - (9.12 SQM)                               | Student Space (4)                            |                               |
| B00L - R0013 - Home Base - (58.64 SQM) - Teaching Space: 1                       | Student Space (27)                           |                               |
| B00L - R1003 - Practical Activities - 1hb - (18.86 SQM)                          | Student Space (8)                            |                               |
| B00L - R1005 - Home Base - (60.33 SQM) - Teaching Space: 1                       | Student Space (27)                           |                               |
| B00L - R1006 - Withdrawal Space - 2hb - (11.51 SQM)                              | Student Space (5)                            |                               |
| B00L - R1007 - Practical Activities - 1hb - (18.85 SQM)                          | Student Space (8)                            |                               |
| B00L - R1008 - Home Base - (60.33 SQM) - Teaching Space: 1                       | Student Space (27)                           |                               |
| B00L - R1010 - Practical Activities - 1hb - (20.15 SQM)                          | Student Space (9)                            |                               |
| B00L - R1011 - Withdrawal Space - 1hb - (9.12 SQM)                               | Student Space (4)                            |                               |
| B00L - R1012 - Home Base - (58.64 SQM) - Teaching Space: 1                       | Student Space (27)                           |                               |
| OH 060 17054 - OH 060 17054 - OSHC Hub 60 - (19 SQM)                             | Student Space (8)                            |                               |
| OS 602 12422 - OS 602 12422 - Learning Unit - Standard With P.A.A (76 SQM)       | Student Space (35)                           |                               |
| OS 602 12768 - OS 602 12768 - Learning Unit - Standard With P.A.A (76 SQM)       | Student Space (35)                           |                               |
| OS 606 19808 - OS 606 19808 - Learning Unit - Standard With P.A.A A/C - (76 SQM) | Student Space (35)                           |                               |