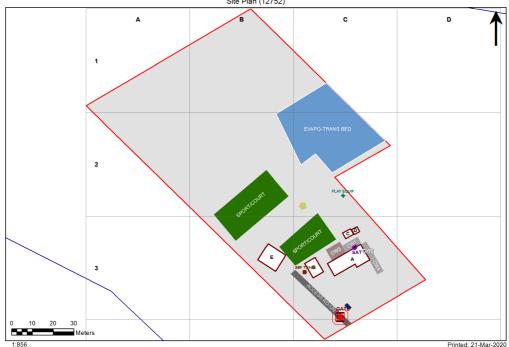

## **VENTILATION AUDIT REPORT**



| SCHOOL:                | Upper Lansdowne Public School (2372) |
|------------------------|--------------------------------------|
| AMU REGION:            | North Coast                          |
| STATE ELECTORATE:      | Port Macquarie                       |
| LOCAL GOVERNMENT AREA: | Mid-Coast                            |

2372 - Upper Lansdowne Public School Site Plan (12752)



## **Ventilation Audit Key**

| Category | Description                                                                                                                                                                                                                                                   |
|----------|---------------------------------------------------------------------------------------------------------------------------------------------------------------------------------------------------------------------------------------------------------------|
|          | Category A  Operate this space in line with <a href="COVID safe school operations">COVID safe school operations</a> . It has the required level of natural ventilation.  NB. Circulation and storage areas should not be