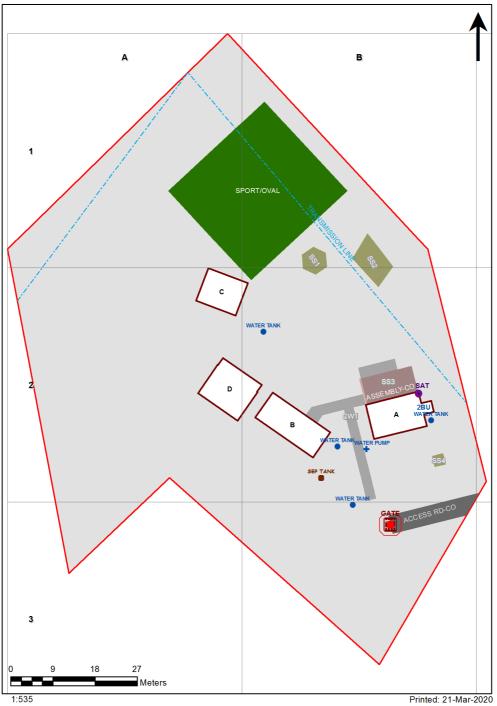

| Entity Location                                            | Audit Condition<br>Classification (Capacity) | Comment                       |
|------------------------------------------------------------|----------------------------------------------|-------------------------------|
| B00A - R0001 - Clerical Office - (11.54 SQM)               | Office (2)                                   |                               |
| B00A - R0002 - Principal - (6.18 SQM)                      | Office (1)                                   |                               |
| B00A - R0003 - Reading Area - (36.45 SQM)                  | Student Space (16)                           |                               |
| B00A - R0005 - Staff Room - (17.34 SQM)                    | Office (4)                                   |                               |
| B00A - R0006 - Movement - (5.05 SQM)                       | Not Applicable                               | Circulation or storage space. |
| B00B - R0006 - Practical Activities - 1hb - (12.84 SQM)    | Student Space (5)                            |                               |
| B00B - R0008 - Movement - (29.66 SQM)                      | Not Applicable                               | Circulation or storage space. |
| B00D - R0001 - Home Base - (59.86 SQM) - Teaching Space: 1 | Student Space (27)                           |                               |