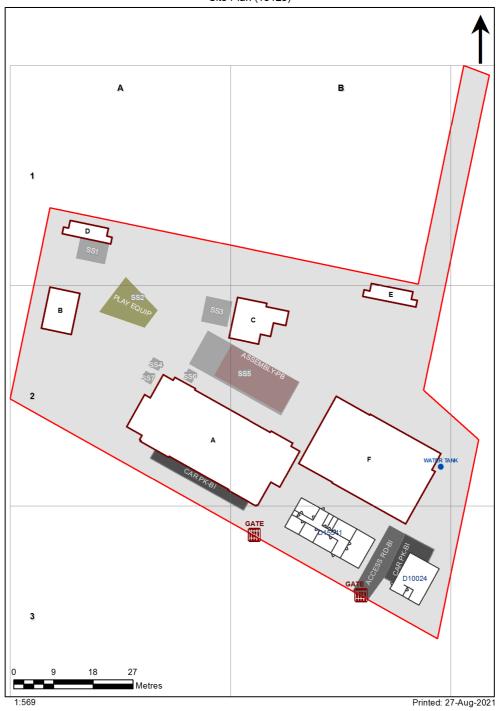

| SCHOOL:                | Undercliffe Public School (3310) |
|------------------------|----------------------------------|
| AMU REGION:            | Sydney                           |
| STATE ELECTORATE:      | Canterbury                       |
| LOCAL GOVERNMENT AREA: | Canterbury-Bankstown             |

3310 - Undercliffe Public School Site Plan (13123)



## **Ventilation Audit Key**

| Category | Description                                                                                                                                                                                                                                                   |
|----------|---------------------------------------------------------------------------------------------------------------------------------------------------------------------------------------------------------------------------------------------------------------|
|          | Category A  Operate this space in line with <a href="COVID safe school operations">COVID safe school operations</a> . It has the required level of natural ventilation.  NB. Circulation and storage areas should not be