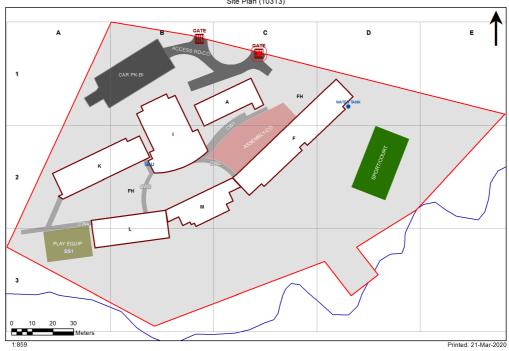

## **VENTILATION AUDIT REPORT**



| SCHOOL:                | Unanderra Public School (3308) |
|------------------------|--------------------------------|
| AMU REGION:            | Southern NSW                   |
| STATE ELECTORATE:      | Wollongong                     |
| LOCAL GOVERNMENT AREA: | Wollongong                     |

3308 - Unanderra Public School Site Plan (10313)



## **Ventilation Audit Key**

| Category | Description                                                                                                                                                                                                                                                           |
|----------|-----------------------------------------------------------------------------------------------------------------------------------------------------------------------------------------------------------------------------------------------------------------------|
|          | Category A  Operate this space in line with <u>COVID safe school operations</u> . It has the required level of natural ventilation.  NB. Circulation and storage areas should not be used for groups or g