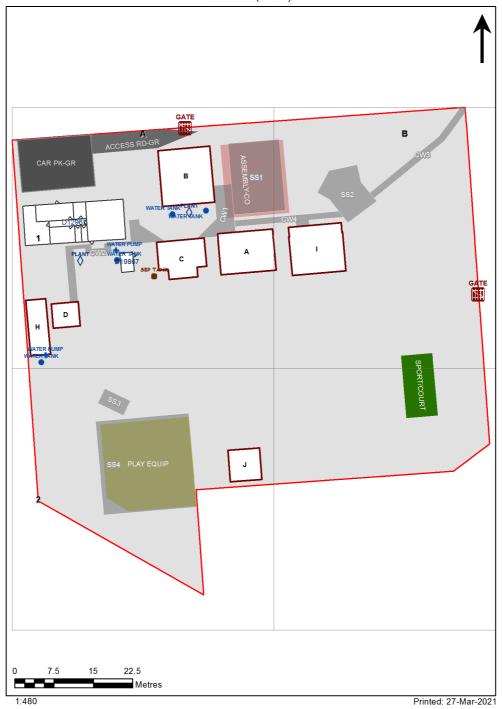

| SCHOOL:                | Ulong Public School (3304) |
|------------------------|----------------------------|
| AMU REGION:            | North Coast                |
| STATE ELECTORATE:      | Coffs Harbour              |
| LOCAL GOVERNMENT AREA: | Coffs Harbour              |

3304 - Ulong Public School Site Plan (11841)



## **Ventilation Audit Key**

| Category | Description                                                                                                                                                                                                                                                   |
|----------|---------------------------------------------------------------------------------------------------------------------------------------------------------------------------------------------------------------------------------------------------------------|
|          | Category A  Operate this space in line with <a href="COVID safe school operations">COVID safe school operations</a> . It has the required level of natural ventilation.  NB. Circulation and storage areas should not be