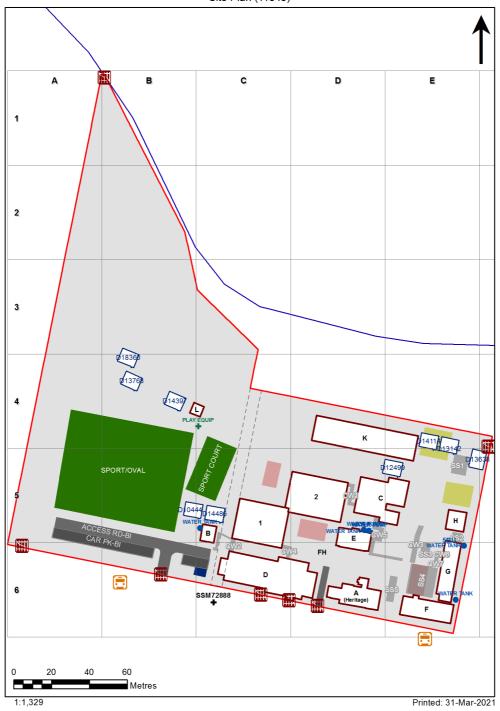

| SCHOOL:                | Ulladulla Public School (3302) |
|------------------------|--------------------------------|
| AMU REGION:            | Southern NSW                   |
| STATE ELECTORATE:      | South Coast                    |
| LOCAL GOVERNMENT AREA: | Shoalhaven                     |

3302 - Ulladulla Public School Site Plan (11843)



## **Ventilation Audit Key**

| Category | Description                                                                                                                                                                                                                                                           |
|----------|-----------------------------------------------------------------------------------------------------------------------------------------------------------------------------------------------------------------------------------------------------------------------|
|          | Category A  Operate this space in line with <u>COVID safe school operations</u> . It has the required level of natural ventilation.  NB. Circulation and storage areas should not be used for groups or g