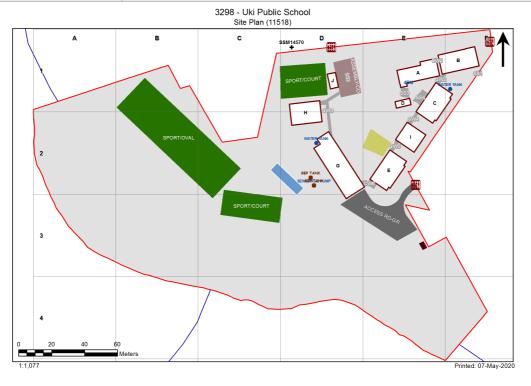

## **VENTILATION AUDIT REPORT**

| SCHOOL:                | Uki Public School (3298) |
|------------------------|--------------------------|
| AMU REGION:            | North Coast              |
| STATE ELECTORATE:      | Lismore                  |
| LOCAL GOVERNMENT AREA: | Tweed                    |