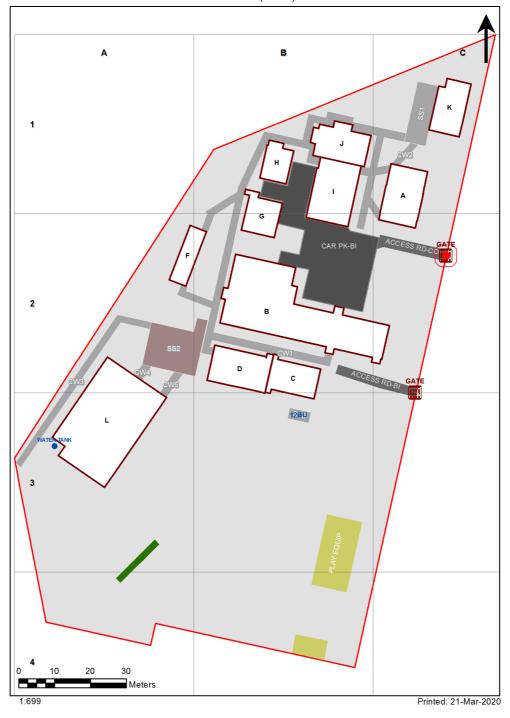

| SCHOOL:                | Tweed Heads Public School (3290) |
|------------------------|----------------------------------|
| AMU REGION:            | North Coast                      |
| STATE ELECTORATE:      | Tweed                            |
| LOCAL GOVERNMENT AREA: | Tweed                            |

3290 - Tweed Heads Public School Site Plan (11497)



## **Ventilation Audit Key**

| Category | Description                                                                                                                                                                                                                                                   |  |
|----------|---------------------------------------------------------------------------------------------------------------------------------------------------------------------------------------------------------------------------------------------------------------|--|
|          | Category A Operate this space in line with COVID safe school operations. It has the required level of natural ventilation.  NB. Circulation and storage areas should not be used for groups or gatherings.