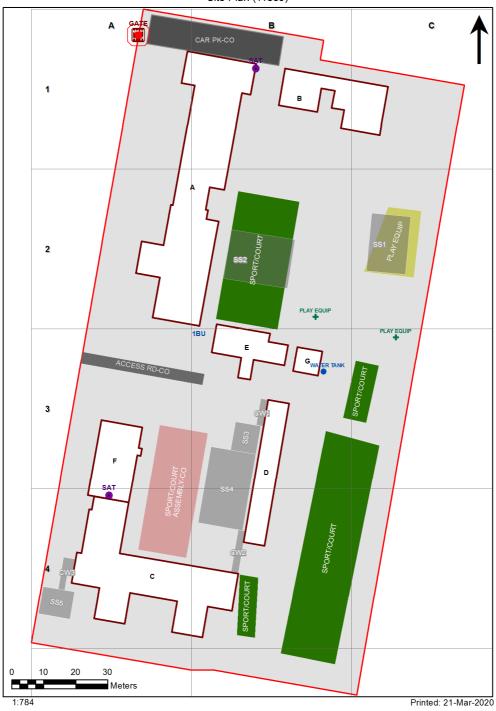

| SCHOOL:                | Turvey Park Public School (4144) |
|------------------------|----------------------------------|
| AMU REGION:            | Southern NSW                     |
| STATE ELECTORATE:      | Wagga Wagga                      |
| LOCAL GOVERNMENT AREA: | Wagga Wagga                      |

4144 - Turvey Park Public School Site Plan (11839)



## **Ventilation Audit Key**

| Category | Description                                                                                                                                                                                                                                                           |
|----------|-----------------------------------------------------------------------------------------------------------------------------------------------------------------------------------------------------------------------------------------------------------------------|
|          | Category A  Operate this space in line with <u>COVID safe school operations</u> . It has the required level of natural ventilation.  NB. Circulation and storage areas should not be used for groups or g