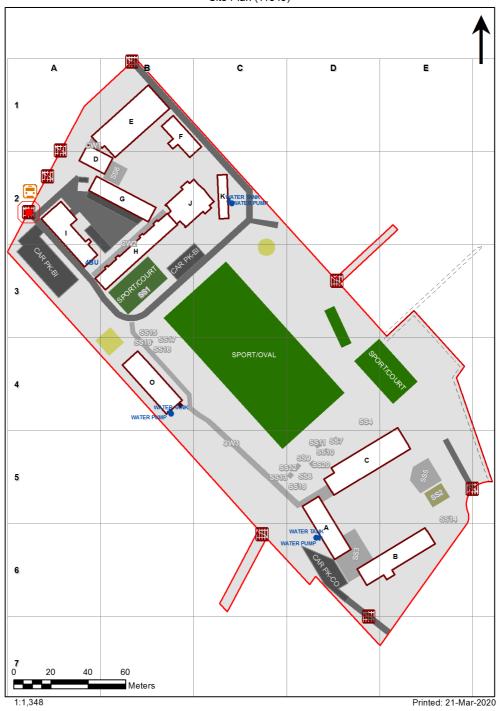

| SCHOOL:                | Turramurra Public School (3855) |
|------------------------|---------------------------------|
| AMU REGION:            | Northern Sydney                 |
| STATE ELECTORATE:      | Ku-Ring-Gai                     |
| LOCAL GOVERNMENT AREA: | Ku-Ring-Gai                     |

3855 - Turramurra Public School Site Plan (11349)



## **Ventilation Audit Key**

| Category | Description                                                                                                                                                                                                                                                           |
|----------|-----------------------------------------------------------------------------------------------------------------------------------------------------------------------------------------------------------------------------------------------------------------------|
|          | Category A  Operate this space in line with <u>COVID safe school operations</u> . It has the required level of natural ventilation.  NB. Circulation and storage areas should not be used for groups or g