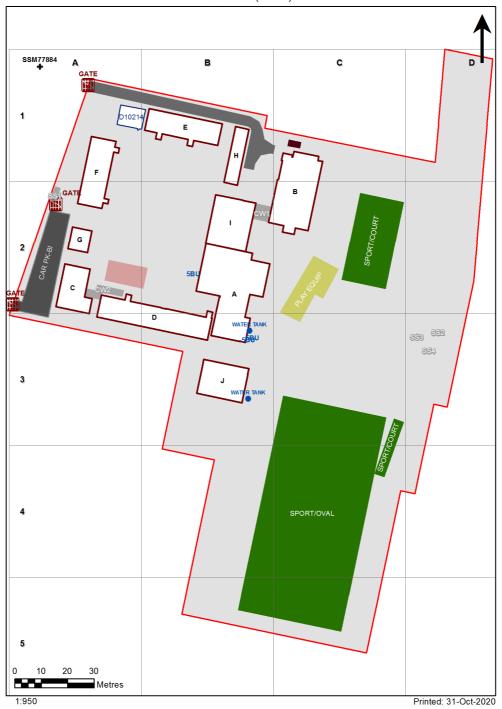

| SCHOOL:                | Turramurra North Public School (3288) |
|------------------------|---------------------------------------|
| AMU REGION:            | Northern Sydney                       |
| STATE ELECTORATE:      | Ku-Ring-Gai                           |
| LOCAL GOVERNMENT AREA: | Ku-Ring-Gai                           |

3288 - Turramurra North Public School Site Plan (10781)



## **Ventilation Audit Key**

| Category | Description                                                                                                                                                                                                                                                           |  |
|----------|-----------------------------------------------------------------------------------------------------------------------------------------------------------------------------------------------------------------------------------------------------------------------|--|
|          | Category A  Operate this space in line with <u>COVID safe school operations</u> . It has the required level of natural ventilation.  NB. Circulation and storage areas should not be used for group