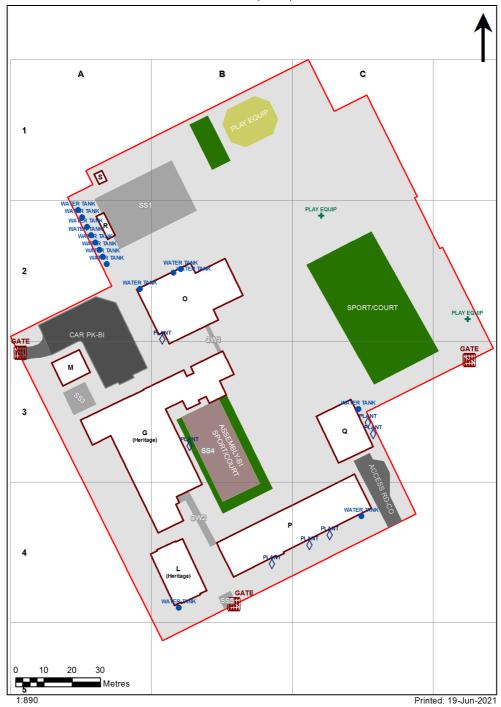

| SCHOOL:                | Tumut Public School (3278) |
|------------------------|----------------------------|
| AMU REGION:            | Southern NSW               |
| STATE ELECTORATE:      | Wagga Wagga                |
| LOCAL GOVERNMENT AREA: | Snowy Valleys              |

3278 - Tumut Public School Site Plan (12883)



## **Ventilation Audit Key**

| Category | Description                                                                                                                                                                                                                                                           |
|----------|-----------------------------------------------------------------------------------------------------------------------------------------------------------------------------------------------------------------------------------------------------------------------|
|          | Category A  Operate this space in line with <u>COVID safe school operations</u> . It has the required level of natural ventilation.  NB. Circulation and storage areas should not be used for groups or g