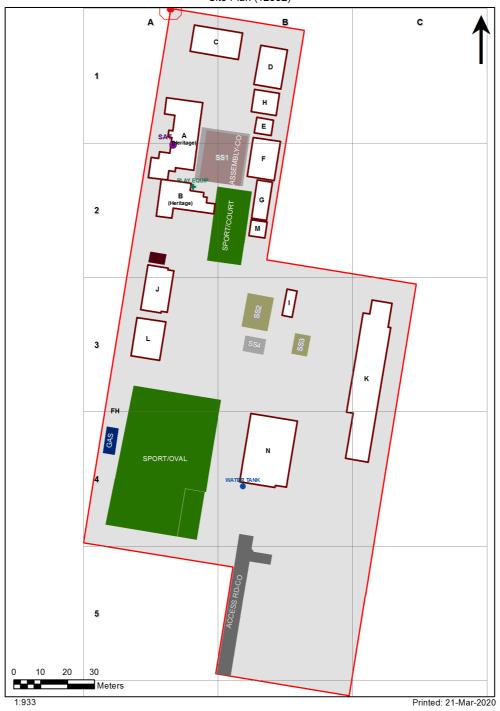

| SCHOOL:                | Tumbarumba Public School (3275) |
|------------------------|---------------------------------|
| AMU REGION:            | Southern NSW                    |
| STATE ELECTORATE:      | Albury                          |
| LOCAL GOVERNMENT AREA: | Snowy Valleys                   |

3275 - Tumbarumba Public School Site Plan (12882)



## **Ventilation Audit Key**

| Category | Description                                                                                                                                                                                                                                                   |
|----------|---------------------------------------------------------------------------------------------------------------------------------------------------------------------------------------------------------------------------------------------------------------|
|          | Category A  Operate this space in line with <a href="COVID safe school operations">COVID safe school operations</a> . It has the required level of natural ventilation.  NB. Circulation and storage areas should not be