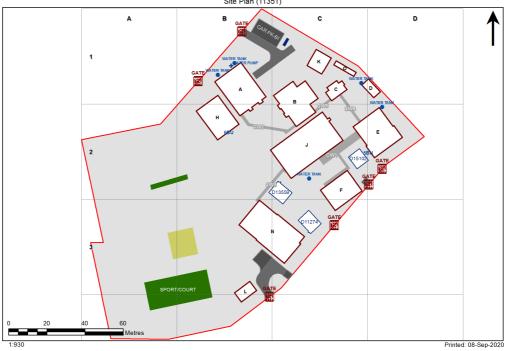

| Entity Location                                                                  | Audit Condition                         | Comment                      |
|----------------------------------------------------------------------------------|-----------------------------------------|------------------------------|
| DOOA DOOG Interious (42 E COM)                                                   | Classification (Capacity)               |                              |
| B00A - R0005 - Interview - (12.5 SQM)                                            | Office (3)                              |                              |
| B00A - R0006 - Deputy Principal - (13 SQM)                                       | Office (3)                              |                              |
| B00A - R0007 - Principal - (16.96 SQM)                                           | Office (4)                              |                              |
| B00A - R0008 - Entry Vestibule - (9.79 SQM)                                      | Not Applicable Ci                       | irculation or storage space. |
| B00A - R0009 - Clerical Office - (12.29 SQM)                                     | Office (3)                              |                              |
| B00A - R0010 - Sick Bay - (8.6 SQM)                                              | Student Space (3)                       |                              |
| B00A - R0014 - Duplicating Workroom - (20.17 SQM)                                | Office (5)                              |                              |
| B00A - R0018 - Staff Room - (39.52 SQM)                                          | Office (9)                              |                              |
| B00A - R0022 - Movement - (39.61 SQM)                                            |                                         | irculation or storage space. |
| B00A - R0023 - Movement - (39.61 SQM)                                            | Not Applicable Ci                       | irculation or storage space. |
| B00A - R0024 - Movement - (40.79 SQM)                                            | Not Applicable Ci                       | irculation or storage space. |
| B00A - R0025 - Interview - (13.98 SQM)                                           | Office (3)                              |                              |
| B00B - R0001 - Movement - (11.35 SQM)                                            | Not Applicable Ci                       | irculation or storage space. |
| B00B - R0003 - Practical Activities - 1hb - (41.98 SQM)                          | Student Space (19)                      |                              |
| B00B - R0005 - Movement - (11.35 SQM)                                            | ,                                       | irculation or storage space. |
| B00B - R0008 - Home Base - (62.18 SQM) - Teaching Space: 1                       | Student Space (28)                      |                              |
| B00B - R0009 - Movement - (7.79 SQM)                                             |                                         | irculation or storage space. |
| B00B - R0011 - Withdrawal Space - 1hb - (11.36 SQM)                              | Student Space (5)                       |                              |
| B00B - R0014 - Movement - (7.8 SQM)                                              |                                         | irculation or storage space. |
| B00B - R0015 - Home Base - (62.18 SQM) - Teaching Space: 1                       | Student Space (28)                      |                              |
| B00D - R0001 - Withdrawal Space - 1hb - (29.19 SQM)                              | Student Space (13)                      |                              |
| B00E - R0001 - Withdrawal Space - 1hb - (5.49 SQM)                               |                                         |                              |
|                                                                                  | Student Space (2)                       |                              |
| B00E - R0002 - Practical Activities - 1hb - (10.96 SQM)                          | Student Space (5)                       |                              |
| B00E - R0004 - Home Base - (53.69 SQM) - Teaching Space: 1                       | Student Space (24)                      |                              |
| B00E - R0005 - Home Base - (53.54 SQM) - Teaching Space: 1                       | Student Space (24)                      |                              |
| B00E - R0006 - Movement - (31.43 SQM)                                            |                                         | irculation or storage space. |
| B00F - R0001 - Movement - (38.51 SQM)                                            | Not Applicable Ci                       | irculation or storage space. |
| B00F - R0002 - Practical Activities - 1hb - (19.41 SQM)                          | Student Space (9)                       |                              |
| B00F - R0004 - Home Base - (59.24 SQM) - Teaching Space: 1                       | Student Space (27)                      |                              |
| B00F - R0005 - Withdrawal Space - 2hb - (11.36 SQM)                              | Student Space (5)                       |                              |
| B00F - R0006 - Home Base - (59.23 SQM) - Teaching Space: 1                       | Student Space (27)                      |                              |
| B00F - R0008 - Practical Activities - 1hb - (19.42 SQM)                          | Student Space (9)                       |                              |
| B00H - R0002 - Movement - (13.52 SQM)                                            | , , ,                                   | irculation or storage space. |
| B00H - R0003 - Withdrawal Space - 1hb - (11.68 SQM)                              | Student Space (5)                       |                              |
| B00H - R0004 - Movement - (13.51 SQM)                                            |                                         | irculation or storage space. |
| B00H - R0006 - Home Base - (61.72 SQM) - Teaching Space: 1                       | Student Space (28)                      |                              |
| B00H - R0007 - Practical Activities - 1hb - (16.56 SQM)                          | Student Space (7)                       |                              |
| B00H - R0008 - Home Base - (61.71 SQM) - Teaching Space: 1                       |                                         |                              |
| , , , , ,                                                                        | Student Space (28)                      |                              |
| B00H - R0009 - Practical Activities - 1hb - (16.57 SQM)                          | Student Space (7)                       |                              |
| B00H - R0010 - Movement - (35.66 SQM)                                            |                                         | irculation or storage space. |
| B00J - R0003 - Reading Area - (169.99 SQM)                                       | Student Space (78)                      |                              |
| B00J - R0008 - Movement - (30.71 SQM)                                            |                                         | irculation or storage space. |
| B00N - R0001 - Communal Space - (132.51 SQM)                                     | Student Space (61)                      |                              |
| B00N - R0002 - Raised Platform - (70.58 SQM)                                     | • • • • • • • • • • • • • • • • • • • • | irculation or storage space. |
| B00N - R0015 - Movement - (15.1 SQM)                                             | • • • • • • • • • • • • • • • • • • • • | irculation or storage space. |
| B00N - R0017 - Movement - (7.3 SQM)                                              |                                         | irculation or storage space. |
| B000 - R0002 - Computer Room - (18.34 SQM)                                       | Student Space (8)                       |                              |
| OS 602 11274 - OS 602 11274 - Learning Unit - Standard With P.A.A (76 SQM)       | Student Space (35)                      |                              |
| OS 602 13559 - OS 602 13559 - Learning Unit - Standard With P.A.A (76 SQM)       | Student Space (35)                      |                              |
| OS 801 15102 - OS 801 15102 - FSU - (57 SQM)  (entilation Audit Report 9/10/2021 | Not Applicable Ci                       | irculation or storage space. |