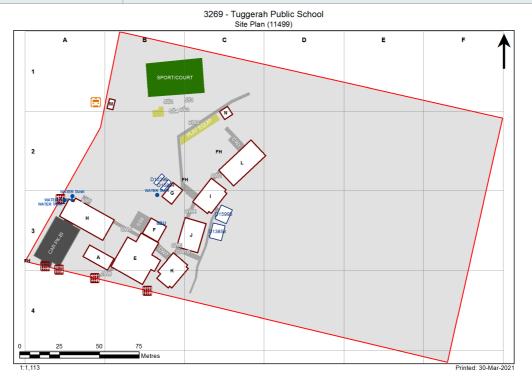

## **VENTILATION AUDIT REPORT**

| SCHOOL:                | Tuggerah Public School (3269) |
|------------------------|-------------------------------|
| AMU REGION:            | Hunter/Central Coast          |
| STATE ELECTORATE:      | The Entrance                  |
| LOCAL GOVERNMENT AREA: | Central Coast                 |