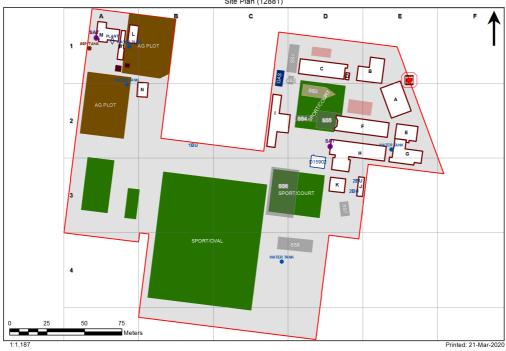

## **VENTILATION AUDIT REPORT**



| SCHOOL:                | Trundle Central School (3259) |
|------------------------|-------------------------------|
| AMU REGION:            | North Western NSW             |
| STATE ELECTORATE:      | Orange                        |
| LOCAL GOVERNMENT AREA: | Parkes                        |

3259 - Trundle Central School Site Plan (12881)



## **Ventilation Audit Key**

| Category | Description                                                                                                                                                                                                                                                           |  |
|----------|-----------------------------------------------------------------------------------------------------------------------------------------------------------------------------------------------------------------------------------------------------------------------|--|
|          | Category A Operate this space in line with <u>COVID safe school operations</u> . It has the required level of natural ventilation. NB. Circulation and storage areas should not be used for groups