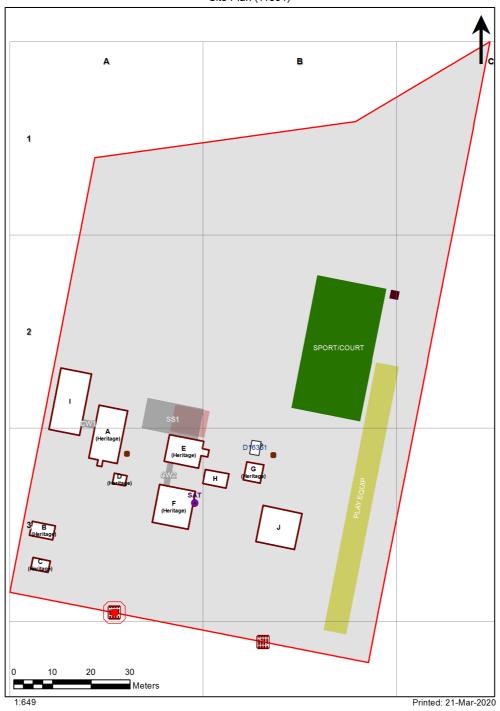

3252 - Towamba Public School Site Plan (11854)

| Entity Location                                           | Audit Condition Classification (Capacity) | Comment |
|-----------------------------------------------------------|-------------------------------------------|---------|
| B00A - R0002 - Staff Kitchen - (17.34 SQM)                | Office (4)                                |         |
| B00A - R0006 - Reading Area - (14.95 SQM)                 | Student Space (6)                         |         |
| B00A - R0007 - Reading Area - (14.17 SQM)                 | Student Space (6)                         |         |
| B00A - R0009 - Seminar/Study - (15.31 SQM)                | Office (3)                                |         |
| B00E - R0001 - Staff Kitchen - (5.15 SQM)                 | Office (1)                                |         |
| B00E - R0002 - Clerical Office/Workroom - (37.25 SQM)     | Office (9)                                |         |
| B00F - R0005 - Home Base - (66.8 SQM) - Teaching Space: 1 | Student Space (30)                        |         |
| B00F - R0006 - Withdrawal Space - 1hb - (12.98 SQM)       | Student Space (6)                         |         |
| B00I - R0001 - Special Programs Room - (58.19 SQM)        | Student Space (26)                        |         |
| B00I - R0003 - Staff Kitchen - (22.18 SQM)                | Office (5)                                |         |
| B00J - R0002 - Reading Area - (61.2 SQM)                  | Student Space (28)                        |         |