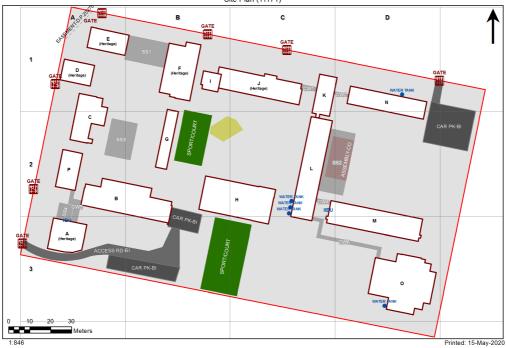

| Entity Location                                            | Audit Condition Classification (Capacity) | Comment                         |
|------------------------------------------------------------|-------------------------------------------|---------------------------------|
| B00A - R0001 - Movement - (24.82 SQM)                      | Not Applicable                            | Circulation or storage space.   |
| B00A - R0006 - Withdrawal Space - 1hb - (27.6 SQM)         | Student Space (12)                        | 3 1                             |
| B00A - R0007 - Home Base - (34.05 SQM) - Teaching Space: 1 | Student Space (15)                        |                                 |
| B00B - R0002 - Home Base - (86.06 SQM) - Teaching Space: 1 | Student Space (39)                        |                                 |
| B00B - R0007 - Movement - (6.3 SQM)                        | Not Applicable                            | Circulation or storage space.   |
| B00B - R0008 - Home Base - (85.88 SQM) - Teaching Space: 1 | Student Space (39)                        | On our action of otorage opace. |
| B00B - R0010 - Home Base - (57.21 SQM) - Teaching Space: 1 | Student Space (39)  Student Space (26)    |                                 |
| B00B - R0014 - Withdrawal Space - 1hb - (28.25 SQM)        |                                           |                                 |
| B00C - R0006 - Home Base - (85.83 SQM) - Teaching Space: 1 | Student Space (13)                        |                                 |
|                                                            | Student Space (39)                        |                                 |
| B00C - R0007 - Home Base - (56.91 SQM) - Teaching Space: 1 | Student Space (26)                        |                                 |
| B00D - R0002 - Home Base - (52.29 SQM) - Teaching Space: 1 | Student Space (24)                        |                                 |
| B00D - R0003 - Home Base - (52.29 SQM) - Teaching Space: 1 | Student Space (24)                        |                                 |
| B00E - R0002 - Home Base - (52.51 SQM) - Teaching Space: 1 | Student Space (24)                        |                                 |
| B00E - R0003 - Home Base - (52.14 SQM) - Teaching Space: 1 | Student Space (24)                        |                                 |
| B00F - R0001 - Home Base - (51.29 SQM) - Teaching Space: 1 | Student Space (23)                        |                                 |
| B00F - R0003 - Movement - (46.11 SQM)                      | Not Applicable                            | Circulation or storage space.   |
| B00F - R0004 - Practical Activities - 1hb - (42.71 SQM)    | Student Space (19)                        |                                 |
| B00F - R0005 - Home Base - (50.84 SQM) - Teaching Space: 1 | Student Space (23)                        |                                 |
| B00F - R0006 - Home Base - (50.94 SQM) - Teaching Space: 1 | Student Space (23)                        |                                 |
| B00F - R0008 - Staff Room Annexe - (15.9 SQM)              | Office (3)                                |                                 |
| B00F - R0009 - Interview - (12.09 SQM)                     | Office (3)                                |                                 |
| B00F - R0010 - Movement - (6.51 SQM)                       | Not Applicable                            | Circulation or storage space.   |
| B00H - R0017 - Canteen - (42.91 SQM)                       | Not Applicable                            | Circulation or storage space.   |
| B00H - R0026 - Reading Area - (193.71 SQM)                 | Student Space (89)                        |                                 |
| B00H - R0032 - Movement - (6.79 SQM)                       | Not Applicable                            | Circulation or storage space.   |
| B00J - R0004 - Interview - (22.08 SQM)                     | Office (5)                                |                                 |
| B00J - R0011 - Staff Room Annexe - (22.26 SQM)             | Office (5)                                |                                 |
| B00J - R0012 - Staff Room Annexe - (53.61 SQM)             | Office (13)                               |                                 |
| B00J - R0013 - Staff Room - (41.08 SQM)                    | Office (10)                               |                                 |
| B00J - R0014 - Staff Kitchen - (12.3 SQM)                  | Office (3)                                |                                 |
| B00K - R0001 - Deputy Principal - (15.12 SQM)              |                                           |                                 |
| B00K - R0004 - Clerical Office - (16.21 SQM)               | Office (3)                                |                                 |
| ,                                                          | Office (4)                                |                                 |
| B00K - R0005 - Duplicating Workroom - (14.83 SQM)          | Office (3)                                |                                 |
| B00K - R0006 - Sick Bay - (9.03 SQM)                       | Student Space (4)                         | Circulationt                    |
| B00K - R0010 - Movement - (12.33 SQM)                      | Not Applicable                            | Circulation or storage space.   |
| B00K - R0014 - Principal - (17.86 SQM)                     | Office (4)                                |                                 |
| B00K - R0022 - Clerical Office - (27.43 SQM)               | Office (6)                                |                                 |
| B00L - R0002 - Home Base - (92.35 SQM) - Teaching Space: 1 | Student Space (42)                        |                                 |
| B00L - R0004 - Home Base - (56.76 SQM) - Teaching Space: 1 | Student Space (26)                        |                                 |
| B00L - R0006 - Movement - (5.24 SQM)                       | Not Applicable                            | Circulation or storage space.   |
| B00L - R0007 - Deputy Principal - (10.34 SQM)              | Office (2)                                |                                 |
| B00L - R0008 - Home Base - (57.38 SQM) - Teaching Space: 1 | Student Space (26)                        |                                 |
| B00M - R0005 - Home Base - (57.99 SQM) - Teaching Space: 1 | Student Space (26)                        |                                 |
| B00M - R0007 - Movement - (13.77 SQM)                      | Not Applicable                            | Circulation or storage space.   |
| B00M - R0009 - Home Base - (57.2 SQM) - Teaching Space: 1  | Student Space (26)                        |                                 |
| B00M - R0010 - Home Base - (56.51 SQM) - Teaching Space: 1 | Student Space (26)                        |                                 |
| B00M - R0012 - Movement - (14.02 SQM)                      | Not Applicable                            | Circulation or storage space.   |
| B00M - R0015 - Home Base - (57.99 SQM) - Teaching Space: 1 | Student Space (26)                        |                                 |

| Entity Location                                            | Audit Condition<br>Classification (Capacity) | Comment                       |
|------------------------------------------------------------|----------------------------------------------|-------------------------------|
| B00M - R1002 - Movement - (120.54 SQM)                     | Not Applicable                               | Circulation or storage space. |
| B00M - R1003 - Home Base - (57.53 SQM) - Teaching Space: 1 | Student Space (26)                           |                               |
| B00M - R1005 - Movement - (13.88 SQM)                      | Not Applicable                               | Circulation or storage space. |
| B00M - R1007 - Home Base - (56.65 SQM) - Teaching Space: 1 | Student Space (26)                           |                               |
| B00M - R1008 - Home Base - (56.89 SQM) - Teaching Space: 1 | Student Space (26)                           |                               |
| B00M - R1010 - Movement - (13.73 SQM)                      | Not Applicable                               | Circulation or storage space. |
| B00M - R1013 - Home Base - (58.15 SQM) - Teaching Space: 1 | Student Space (26)                           |                               |
| B00N - R0001 - Home Base - (57.46 SQM) - Teaching Space: 1 | Student Space (26)                           |                               |
| B00N - R0006 - Home Base - (56.77 SQM) - Teaching Space: 1 | Student Space (26)                           |                               |
| B00N - R0008 - Home Base - (56.84 SQM) - Teaching Space: 1 | Student Space (26)                           |                               |
| B00N - R0013 - Home Base - (57.31 SQM) - Teaching Space: 1 | Student Space (26)                           |                               |
| B00O - R0001 - Communal Space - (203.62 SQM)               | Student Space (94)                           |                               |
| B00O - R0002 - Raised Platform - (61.36 SQM)               | Not Applicable                               | Circulation or storage space. |
| B000 - R0018 - Movement - (13.61 SQM)                      | Not Applicable                               | Circulation or storage space. |
| B00O - R0019 - Movement - (5.43 SQM)                       | Not Applicable                               | Circulation or storage space. |
| B00P - R0005 - Practical Activities - (11.89 SQM)          | Student Space (5)                            |                               |