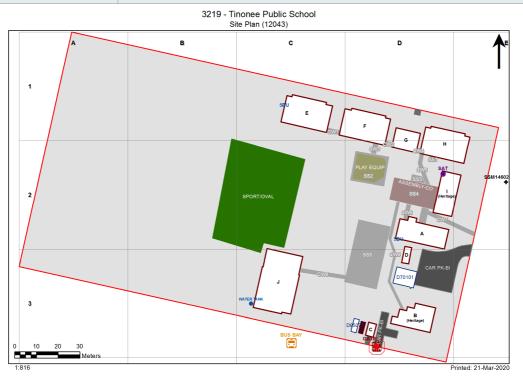

## **VENTILATION AUDIT REPORT**

| SCHOOL:                | Tinonee Public School (3219) |
|------------------------|------------------------------|
| AMU REGION:            | North Coast                  |
| STATE ELECTORATE:      | Myall Lakes                  |
| LOCAL GOVERNMENT AREA: | Mid-Coast                    |