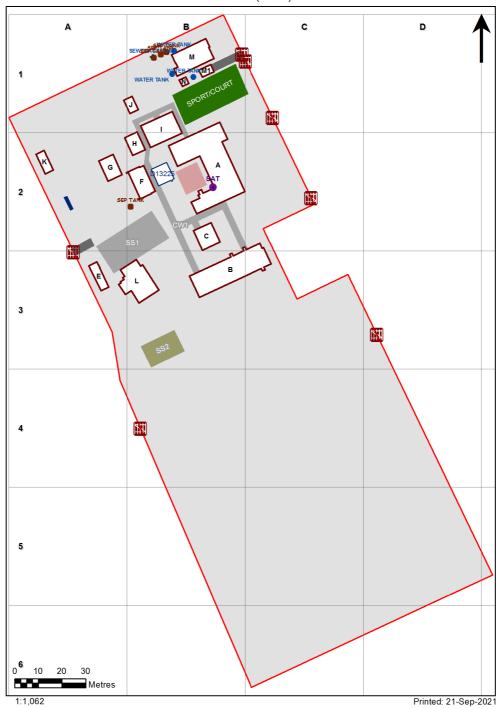

| SCHOOL:                | Tingha Public School (3218) |
|------------------------|-----------------------------|
| AMU REGION:            | North Western NSW           |
| STATE ELECTORATE:      | Northern Tablelands         |
| LOCAL GOVERNMENT AREA: | Armidale                    |

3218 - Tingha Public School Site Plan (11934)



## **Ventilation Audit Key**

| Category | Description                                                                                                                                                                                                                                                  |  |
|----------|--------------------------------------------------------------------------------------------------------------------------------------------------------------------------------------------------------------------------------------------------------------|--|
|          | Category A Operate this space in line with <u>COVID safe school operations</u> . It has the required level of natural ventilation. NB. Circulation and storage areas should not be used for groups or gatherings.