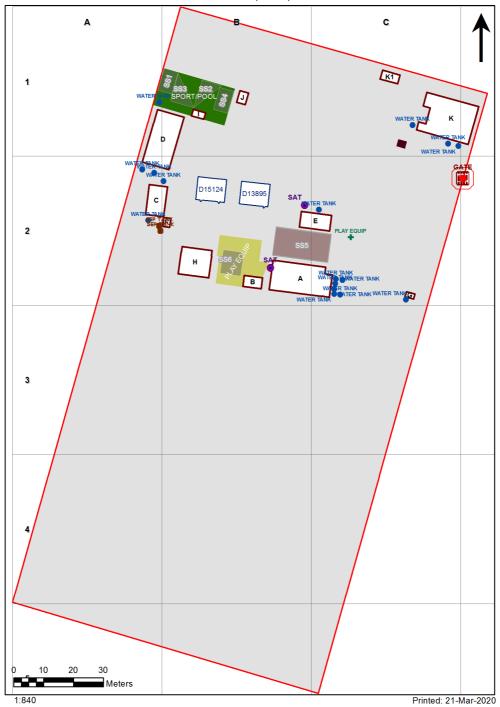

| SCHOOL:                | Tibooburra Outback Public School (3211) |
|------------------------|-----------------------------------------|
| AMU REGION:            | North Western NSW                       |
| STATE ELECTORATE:      | Barwon                                  |
| LOCAL GOVERNMENT AREA: | Unincorporated                          |

3211 - Tibooburra Outback Public School Site Plan (12876)



## **Ventilation Audit Key**

| Category | Description                                                                                                                                                                                                                                                   |
|----------|---------------------------------------------------------------------------------------------------------------------------------------------------------------------------------------------------------------------------------------------------------------|
|          | Category A  Operate this space in line with <a href="COVID safe school operations">COVID safe school operations</a> . It has the required level of natural ventilation.  NB. Circulation and storage areas should not be