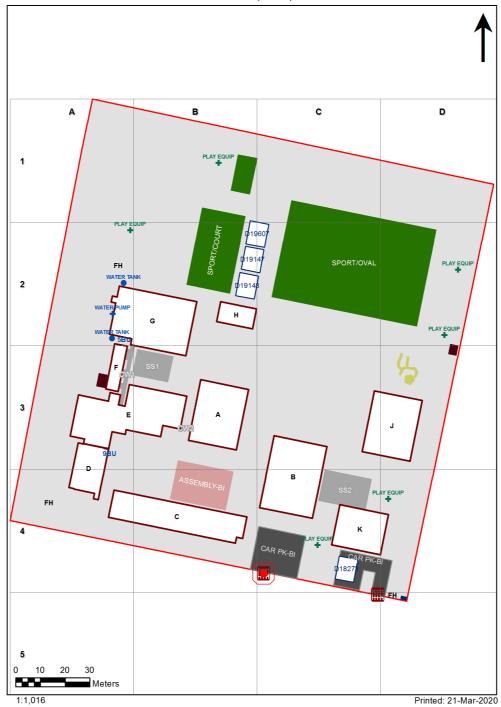

| SCHOOL:                | Thornleigh West Public School (4276) |
|------------------------|--------------------------------------|
| AMU REGION:            | Northern Sydney                      |
| STATE ELECTORATE:      | Hornsby                              |
| LOCAL GOVERNMENT AREA: | Hornsby                              |

4276 - Thornleigh West Public School Site Plan (12636)



## **Ventilation Audit Key**

| Category | Description                                                                                                                                                                                                                                                           |
|----------|-----------------------------------------------------------------------------------------------------------------------------------------------------------------------------------------------------------------------------------------------------------------------|
|          | Category A  Operate this space in line with <u>COVID safe school operations</u> . It has the required level of natural ventilation.  NB. Circulation and storage areas should not be used for groups or g