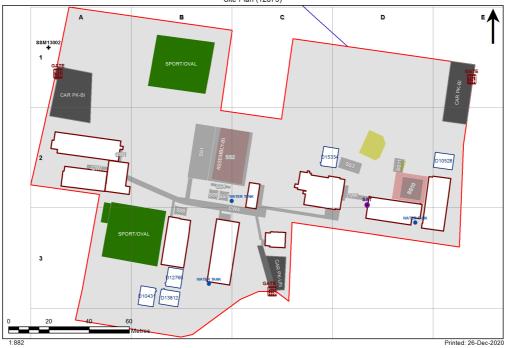

| Entity Location                                                                                                                                                                                                                                                                                                               | Audit Condition<br>Classification (Capacity) | Comment                        |
|-------------------------------------------------------------------------------------------------------------------------------------------------------------------------------------------------------------------------------------------------------------------------------------------------------------------------------|----------------------------------------------|--------------------------------|
| B00A - R0001 - Movement - (16.39 SQM)                                                                                                                                                                                                                                                                                         | Not Applicable                               | Circulation or storage space.  |
| B00A - R0002 - Home Base - (50.11 SQM) - Teaching Space: 1                                                                                                                                                                                                                                                                    | Student Space (23)                           |                                |
| B00A - R0003 - Home Base - (53.44 SQM) - Teaching Space: 1                                                                                                                                                                                                                                                                    | Student Space (24)                           |                                |
| 300A - R0004 - Home Base - (60.35 SQM) - Teaching Space: 1                                                                                                                                                                                                                                                                    | Student Space (27)                           |                                |
| 300A - R0005 - Home Base - (48.81 SQM) - Teaching Space: 1                                                                                                                                                                                                                                                                    | Student Space (22)                           |                                |
| 300A - R0006 - Movement - (50.73 SQM)                                                                                                                                                                                                                                                                                         | Not Applicable                               | Circulation or storage space.  |
| 300A - R0007 - Entry Vestibule - (9.78 SQM)                                                                                                                                                                                                                                                                                   | Not Applicable                               | Circulation or storage space.  |
| 300A - R0008 - Deputy Principal - (11.03 SQM)                                                                                                                                                                                                                                                                                 | Office (2)                                   |                                |
| 300B - R0010 - Special Programs Room - (53.74 SQM) - Teaching Space: 1                                                                                                                                                                                                                                                        | Student Space (24)                           |                                |
| 300B - R0011 - Home Base - (53.82 SQM) - Teaching Space: 1                                                                                                                                                                                                                                                                    | Student Space (24)                           |                                |
| 300B - R0013 - Home Base - (44.57 SQM)                                                                                                                                                                                                                                                                                        | Student Space (20)                           |                                |
| 300D - R0001 - Home Base - (53.44 SQM) - Teaching Space: 1                                                                                                                                                                                                                                                                    | Student Space (24)                           |                                |
| 300E - R0004 - Withdrawal Space - 1hb - (12.02 SQM)                                                                                                                                                                                                                                                                           | Student Space (5)                            |                                |
| 800E - R0005 - Movement - (12.05 SQM)                                                                                                                                                                                                                                                                                         | Not Applicable                               | Circulation or storage space.  |
| 300E - R0006 - Home Base - (47.15 SQM) - Teaching Space: 1                                                                                                                                                                                                                                                                    | Student Space (21)                           |                                |
| 300E - R0008 - Home Base - (47.27 SQM) - Teaching Space: 1                                                                                                                                                                                                                                                                    | Student Space (21)                           |                                |
| 300E - R0009 - Movement - (13.46 SQM)                                                                                                                                                                                                                                                                                         | Not Applicable                               | Circulation or storage space.  |
| 300E - R0012 - Staff Room - (16.25 SQM)                                                                                                                                                                                                                                                                                       | Office (4)                                   | On our all of oldrage opace.   |
| 800E - R0016 - Movement - (19.19 SQM)                                                                                                                                                                                                                                                                                         | Not Applicable                               | Circulation or storage space.  |
| 300E - R0018 - Clerical Office/Workroom - (15.81 SQM)                                                                                                                                                                                                                                                                         | Office (3)                                   | oncorrection of otorago opaco. |
| 800E - R0019 - Sick Bay - (9.01 SQM)                                                                                                                                                                                                                                                                                          | Student Space (4)                            |                                |
| 300E - R0020 - Special Programs Room - (39.35 SQM)                                                                                                                                                                                                                                                                            |                                              |                                |
| 300E - R0022 - Home Base - (64.01 SQM) - Teaching Space: 1                                                                                                                                                                                                                                                                    | Student Space (18)                           |                                |
| 300E - R0023 - Movement - (21.34 SQM)                                                                                                                                                                                                                                                                                         | Student Space (29)  Not Applicable           | Circulation or storage space.  |
| 300E - R1003 - Movement - (6.62 SQM)                                                                                                                                                                                                                                                                                          | Not Applicable  Not Applicable               | Circulation or storage space.  |
| 800E - R1006 - Reading Area - (65.72 SQM)                                                                                                                                                                                                                                                                                     | Student Space (30)                           | on caracinon or everage epace. |
| 800E - R1013 - Home Base - (47.91 SQM) - Teaching Space: 1                                                                                                                                                                                                                                                                    | Student Space (22)                           |                                |
| 300E - R1014 - Home Base - (47.94 SQM) - Teaching Space: 1                                                                                                                                                                                                                                                                    | Student Space (22)                           |                                |
| 800E - R1017 - Home Base - (55.12 SQM) - Teaching Space: 1                                                                                                                                                                                                                                                                    |                                              |                                |
| 300E - R9001 - Movement - (10.8 SQM)                                                                                                                                                                                                                                                                                          | Student Space (25) Not Applicable            | Circulation or storage space.  |
| 300E - R9007 - Movement - (5.62 SQM)                                                                                                                                                                                                                                                                                          | Not Applicable                               | Circulation or storage space.  |
| 800F - R0008 - Movement - (6.33 SQM)                                                                                                                                                                                                                                                                                          | Not Applicable                               | Circulation or storage space.  |
| 300F - R1001 - Movement - (47.94 SQM)                                                                                                                                                                                                                                                                                         | Not Applicable                               | Circulation or storage space.  |
| 300F - R1002 - Home Base - (60.01 SQM) - Teaching Space: 1                                                                                                                                                                                                                                                                    | Student Space (27)                           |                                |
| 300F - R1005 - Deputy Principal - (18.1 SQM)                                                                                                                                                                                                                                                                                  | Office (4)                                   |                                |
| 800F - R1006 - Entry Vestibule - (10.69 SQM)                                                                                                                                                                                                                                                                                  | Not Applicable                               | Circulation or storage space.  |
| 300F - R1007 - Movement - (8.68 SQM)                                                                                                                                                                                                                                                                                          | Not Applicable                               | Circulation or storage space.  |
| 300F - R1013 - Staff Room - (23.6 SQM)                                                                                                                                                                                                                                                                                        | Office (5)                                   |                                |
| 800G - R0003 - Movement - (6.77 SQM)                                                                                                                                                                                                                                                                                          | Not Applicable                               | Circulation or storage space.  |
| 300G - R0004 - Home Base - (90.06 SQM) - Teaching Space: 1                                                                                                                                                                                                                                                                    | Student Space (41)                           |                                |
| :00G - R0005 - Home Base - (90.24 SQM) - Teaching Space: 1                                                                                                                                                                                                                                                                    | Student Space (41)                           |                                |
| 2017 2000 1 2 1 1 1 1 1 1 1 1 1 1 1 1 1 1 1                                                                                                                                                                                                                                                                                   | Not Applicable                               | Circulation or storage space.  |
| 300K - K0001 - Entry Vestibule - (23.46 SQM)                                                                                                                                                                                                                                                                                  |                                              |                                |
|                                                                                                                                                                                                                                                                                                                               | Office (6)                                   |                                |
| 800K - R0002 - Clerical Office - (27.56 SQM)                                                                                                                                                                                                                                                                                  | Office (6) Office (6)                        |                                |
| 300K - R0002 - Clerical Office - (27.56 SQM)<br>300K - R0003 - Duplicating Workroom - (24.05 SQM)                                                                                                                                                                                                                             |                                              |                                |
| 300K - R0002 - Clerical Office - (27.56 SQM)<br>300K - R0003 - Duplicating Workroom - (24.05 SQM)<br>300K - R0004 - Sick Bay - (9.17 SQM)                                                                                                                                                                                     | Office (6)                                   |                                |
| 800K - R0002 - Clerical Office - (27.56 SQM)<br>800K - R0003 - Duplicating Workroom - (24.05 SQM)<br>800K - R0004 - Sick Bay - (9.17 SQM)<br>800K - R0009 - Interview/Office - Type 3 - (16.93 SQM)                                                                                                                           | Office (6) Student Space (4) Office (4)      |                                |
| 300K - R0001 - Entry Vestibule - (23.46 SQM) 300K - R0002 - Clerical Office - (27.56 SQM) 300K - R0003 - Duplicating Workroom - (24.05 SQM) 300K - R0004 - Sick Bay - (9.17 SQM) 300K - R0009 - Interview/Office - Type 3 - (16.93 SQM) 300K - R0011 - Staff Room Annexe - (20.06 SQM) 300K - R0012 - Staff Room - (49.3 SQM) | Office (6) Student Space (4)                 |                                |

| Entity Location                                                                   | Audit Condition<br>Classification (Capacity) | Comment                       |
|-----------------------------------------------------------------------------------|----------------------------------------------|-------------------------------|
| B00K - R0016 - Principal - (17.55 SQM)                                            | Office (4)                                   |                               |
| B00K - R0017 - Interview - (13.34 SQM)                                            | Office (3)                                   |                               |
| B00K - R0018 - Movement - (56.45 SQM)                                             | Not Applicable                               | Circulation or storage space. |
| B00K - R0021 - Interview - (6.98 SQM)                                             | Office (1)                                   |                               |
| B00K - R0022 - Entry Vestibule - (16.22 SQM)                                      | Not Applicable                               | Circulation or storage space. |
| B00L - R0001 - Reading Area - (169.79 SQM)                                        | Student Space (78)                           |                               |
| OS 602 12765 - OS 602 12765 - Learning Unit - Standard With P.A.A (76 SQM)        | Student Space (35)                           |                               |
| OS 602 13812 - OS 602 13812 - Learning Unit - Standard With P.A.A (76 SQM)        | Student Space (35)                           |                               |
| OS 603 10431 - OS 603 10431 - Learning Unit - Standard With P.A.A. A/C - (76 SQM) | Student Space (35)                           |                               |
| OS 603 15334 - OS 603 15334 - Learning Unit - Standard With P.A.A. A/C - (76 SQM) | Student Space (35)                           |                               |
| OS 606 10528 - OS 606 10528 - Learning Unit - Standard With P.A.A A/C - (76 SQM)  | Student Space (35)                           |                               |