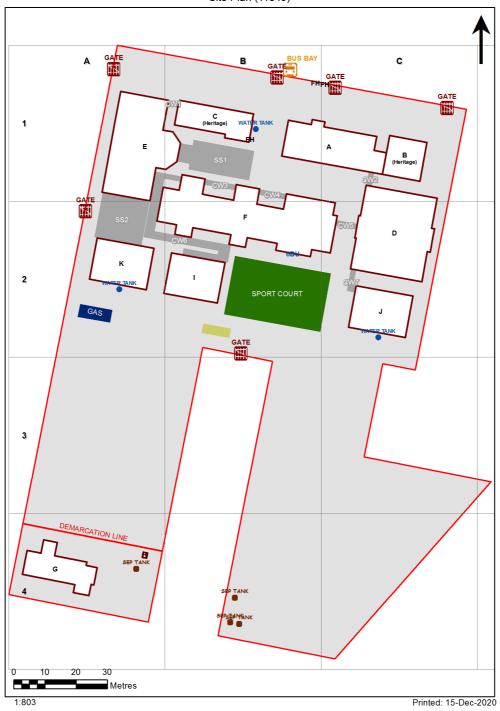

| SCHOOL:                | Thirlmere Public School (3200) |
|------------------------|--------------------------------|
| AMU REGION:            | South Western Sydney           |
| STATE ELECTORATE:      | Wollondilly                    |
| LOCAL GOVERNMENT AREA: | Wollondilly                    |

3200 - Thirlmere Public School Site Plan (11340)



## **Ventilation Audit Key**

| Category | Description                                                                                                                                                                                                                                                           |  |
|----------|-----------------------------------------------------------------------------------------------------------------------------------------------------------------------------------------------------------------------------------------------------------------------|--|
|          | Category A  Operate this space in line with <u>COVID safe school operations</u> . It has the required level of natural ventilation.  NB. Circulation and storage areas should not be used for group