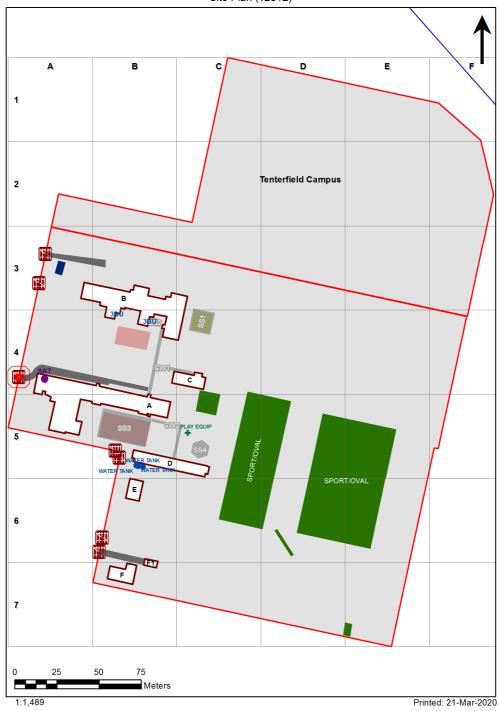

| SCHOOL:                | The Sir Henry Parkes Memorial Public School (3182) |
|------------------------|----------------------------------------------------|
| AMU REGION:            | North Western NSW                                  |
| STATE ELECTORATE:      | Lismore                                            |
| LOCAL GOVERNMENT AREA: | Tenterfield                                        |

3182 - The Sir Henry Parkes Memorial Public School Site Plan (12812)



## **Ventilation Audit Key**

| Category | Description                                                                                                                                                                                                                                                           |
|----------|-----------------------------------------------------------------------------------------------------------------------------------------------------------------------------------------------------------------------------------------------------------------------|
|          | Category A  Operate this space in line with <u>COVID safe school operations</u> . It has the required level of natural ventilation.  NB. Circulation and storage areas should not be used for groups or g