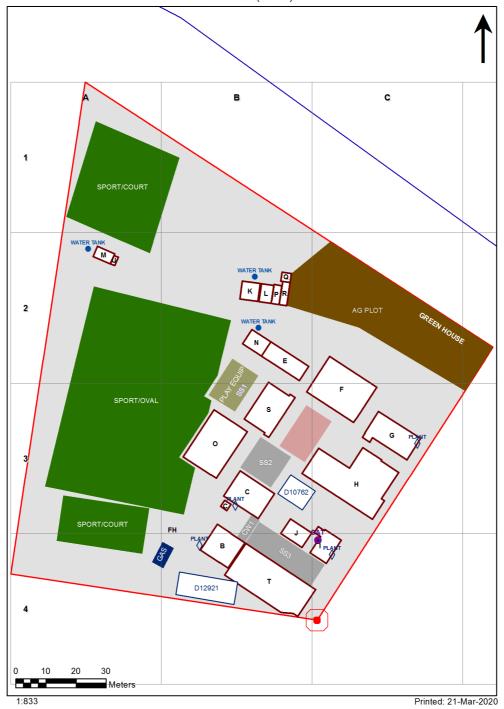

| SCHOOL:                | The Rock Central School (2976) |
|------------------------|--------------------------------|
| AMU REGION:            | Southern NSW                   |
| STATE ELECTORATE:      | Wagga Wagga                    |
| LOCAL GOVERNMENT AREA: | Lockhart                       |

2976 - The Rock Central School Site Plan (10710)



## **Ventilation Audit Key**

| Category | Description                                                                                                                                                                                                                                                   |
|----------|---------------------------------------------------------------------------------------------------------------------------------------------------------------------------------------------------------------------------------------------------------------|
|          | Category A  Operate this space in line with <a href="COVID safe school operations">COVID safe school operations</a> . It has the required level of natural ventilation.  NB. Circulation and storage areas should not be