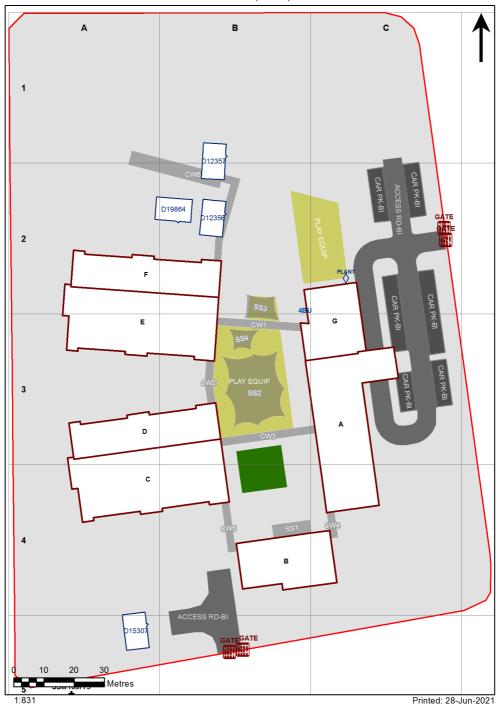

| SCHOOL:                | The Ponds School (5765) |
|------------------------|-------------------------|
| AMU REGION:            | Western Sydney          |
| STATE ELECTORATE:      | Riverstone              |
| LOCAL GOVERNMENT AREA: | Blacktown               |

5765 - The Ponds School Site Plan (14608)



## **Ventilation Audit Key**

| Category | Description                                                                                                                                                                                                                                                           |
|----------|-----------------------------------------------------------------------------------------------------------------------------------------------------------------------------------------------------------------------------------------------------------------------|
|          | Category A  Operate this space in line with <u>COVID safe school operations</u> . It has the required level of natural ventilation.  NB. Circulation and storage areas should not be used for groups or g