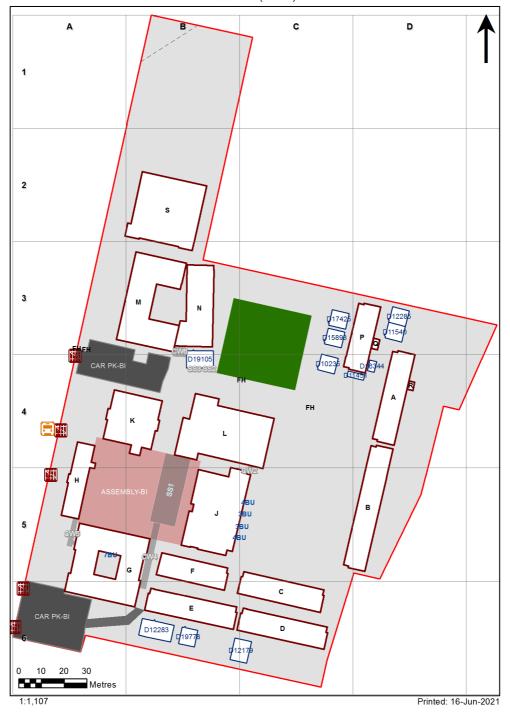

| SCHOOL:                | The Jannali High School (8852) |
|------------------------|--------------------------------|
| AMU REGION:            | Sydney                         |
| STATE ELECTORATE:      | Miranda                        |
| LOCAL GOVERNMENT AREA: | Sutherland                     |

8852 - The Jannali High School Site Plan (10743)



## **Ventilation Audit Key**

| Category | Description                                                                                                                                                                                                                                                           |
|----------|-----------------------------------------------------------------------------------------------------------------------------------------------------------------------------------------------------------------------------------------------------------------------|
|          | Category A  Operate this space in line with <u>COVID safe school operations</u> . It has the required level of natural ventilation.  NB. Circulation and storage areas should not be used for groups or g