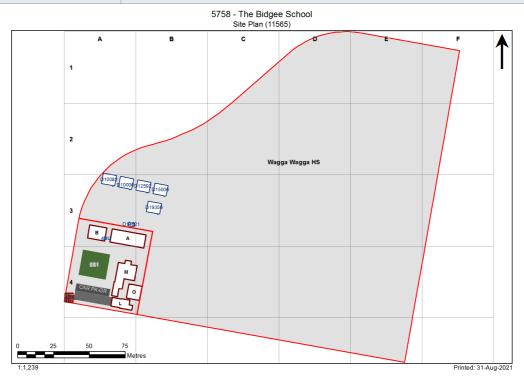

| Entity Location                                                            | Audit Condition<br>Classification (Capacity) | Comment                       |
|----------------------------------------------------------------------------|----------------------------------------------|-------------------------------|
| B00A - R0004 - Home Base - (43.98 SQM) - Teaching Space: 1                 | Student Space (20)                           |                               |
| B00A - R0005 - Home Base - (44.58 SQM) - Teaching Space: 1                 | Student Space (20)                           |                               |
| B00A - R0010 - Home Base - (43.91 SQM) - Teaching Space: 1                 | Student Space (20)                           |                               |
| B00B - R0001 - Special Programs Room - (78.27 SQM)                         | Student Space (36)                           |                               |
| B00M - R0001 - Administration - Clerical - (25.94 SQM)                     | Office (6)                                   |                               |
| B00M - R0002 - Movement - (9.85 SQM)                                       | Not Applicable                               | Circulation or storage space. |
| B00M - R0003 - Commonroom - (19.72 SQM)                                    | Office (4)                                   |                               |
| B00M - R0004 - Movement - (6.31 SQM)                                       | Not Applicable                               | Circulation or storage space. |
| B00M - R0005 - Movement - (7.31 SQM)                                       | Not Applicable                               | Circulation or storage space. |
| B00M - R0007 - Staff Study - (9.3 SQM)                                     | Office (2)                                   |                               |
| B00M - R0008 - Leading Teacher - (12.96 SQM)                               | Office (3)                                   |                               |
| B00M - R0009 - Commonroom - (20.08 SQM)                                    | Office (5)                                   |                               |
| B00M - R0010 - Staff Kitchen - (9.09 SQM)                                  | Office (2)                                   |                               |
| B00M - R0018 - Sick Bay - (5.33 SQM)                                       | Student Space (2)                            |                               |
| B00O - R0001 - Home Base - (59.86 SQM) - Teaching Space: 1                 | Student Space (27)                           |                               |
| OS 531 10082 - OS 531 10082 - Library - (76 SQM)                           | Student Space (35)                           |                               |
| OS 602 10006 - OS 602 10006 - Learning Unit - Standard With P.A.A (76 SQM) | Student Space (35)                           |                               |
| OS 602 12592 - OS 602 12592 - Learning Unit - Standard With P.A.A (76 SQM) | Student Space (35)                           |                               |
| OS 602 15006 - OS 602 15006 - Learning Unit - Standard With P.A.A (76 SQM) | Student Space (35)                           |                               |
| OS 602 19359 - OS 602 19359 - Learning Unit - Standard With P.A.A (76 SQM) | Student Space (35)                           |                               |