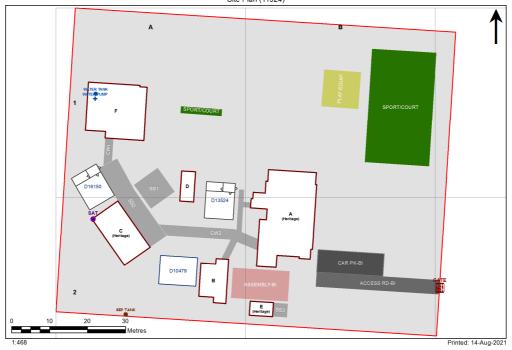

## **VENTILATION AUDIT REPORT**



| SCHOOL:                | Terara Public School (3185) |
|------------------------|-----------------------------|
| AMU REGION:            | Southern NSW                |
| STATE ELECTORATE:      | South Coast                 |
| LOCAL GOVERNMENT AREA: | Shoalhaven                  |

## 3185 - Terara Public School Site Plan (11924)



## Ventilation Audit Key

| Category   | Description                                                                                                                                                                                                                                                               |
|------------|---------------------------------------------------------------------------------------------------------------------------------------------------------------------------------------------------------------------------------------------------------------------------|
|            | Category A<br>Operate this space in line with <u>COVID safe school operations</u> . It has the required level of natural ventilation.<br>NB. Circulation and storage areas should not be used f