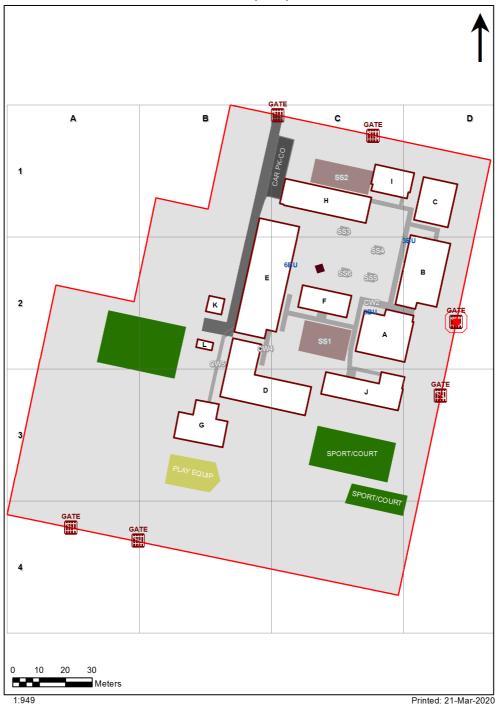

| SCHOOL:                | Tenambit Public School (3180) |
|------------------------|-------------------------------|
| AMU REGION:            | Hunter/Central Coast          |
| STATE ELECTORATE:      | Maitland                      |
| LOCAL GOVERNMENT AREA: | Maitland                      |

3180 - Tenambit Public School Site Plan (11944)



## **Ventilation Audit Key**

| Category | Description                                                                                                                                                                                                                                                           |
|----------|-----------------------------------------------------------------------------------------------------------------------------------------------------------------------------------------------------------------------------------------------------------------------|
|          | Category A  Operate this space in line with <u>COVID safe school operations</u> . It has the required level of natural ventilation.  NB. Circulation and storage areas should not be used for groups or g