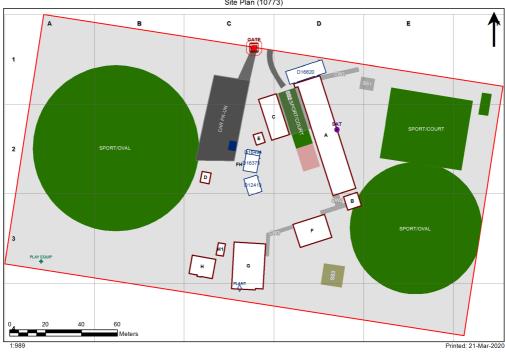

| Entity Location                                                              | Audit Condition<br>Classification (Capacity) | Comment                       |
|------------------------------------------------------------------------------|----------------------------------------------|-------------------------------|
| B00A - R0001 - Home Base - (66.42 SQM) - Teaching Space: 1                   | Student Space (30)                           |                               |
| 800A - R0005 - Reading Area - (65.5 SQM)                                     | Student Space (30)                           |                               |
| 800A - R0006 - Reading Area - (67.5 SQM)                                     | Student Space (31)                           |                               |
| B00A - R0011 - Clerical Office - (12.27 SQM)                                 | Office (3)                                   |                               |
| 300A - R0012 - Clerical Office - (10.78 SQM)                                 | Office (2)                                   |                               |
| 800A - R0013 - Entry Vestibule - (14.83 SQM)                                 | Not Applicable                               | Circulation or storage space. |
| 300A - R0014 - Principal - (20.71 SQM)                                       | Office (5)                                   |                               |
| 300A - R0015 - Home Base - (66.39 SQM) - Teaching Space: 1                   | Student Space (30)                           |                               |
| 300A - R0017 - Movement - (9.81 SQM)                                         | Not Applicable                               | Circulation or storage space. |
| 300A - R0021 - Movement - (20.28 SQM)                                        | Not Applicable                               | Circulation or storage space. |
| 300A - R0027 - Movement - (11.55 SQM)                                        | Not Applicable                               | Circulation or storage space. |
| 300A - R0028 - Movement - (265.77 SQM)                                       | Not Applicable                               | Circulation or storage space. |
| 300A - R0034 - Home Base - (63.84 SQM) - Teaching Space: 1                   | Student Space (29)                           |                               |
| 300B - R0003 - Staff Room - (50.46 SQM)                                      | Office (12)                                  |                               |
| 300B - R0004 - Staff Kitchen - (6.35 SQM)                                    | Office (1)                                   |                               |
| 300C - R0001 - Movement - (80.79 SQM)                                        | Not Applicable                               | Circulation or storage space. |
| 300F - R0001 - Movement - (46.68 SQM)                                        | Not Applicable                               | Circulation or storage space. |
| 300F - R0002 - Practical Activities - 1hb - (18.89 SQM)                      | Student Space (8)                            |                               |
| 300F - R0004 - Home Base - (59.61 SQM) - Teaching Space: 1                   | Student Space (27)                           |                               |
| 300F - R0005 - Home Base - (60.58 SQM) - Teaching Space: 1                   | Student Space (28)                           |                               |
| 300F - R0007 - Practical Activities - 1hb - (18.34 SQM)                      | Student Space (8)                            |                               |
| 300F - R0008 - Withdrawal Space - 2hb - (11.57 SQM)                          | Student Space (5)                            |                               |
| 300G - R0001 - Communal Space - (145.75 SQM)                                 | Student Space (67)                           |                               |
| 300G - R0002 - Raised Platform - (60.74 SQM)                                 | Not Applicable                               | Circulation or storage space. |
| 800G - R0015 - Movement - (6.17 SQM)                                         | Not Applicable                               | Circulation or storage space. |
| 800G - R0017 - Movement - (12.25 SQM)                                        | Not Applicable                               | Circulation or storage space. |
| OS 601 12413 - OS 601 12413 - Learning Unit - Standard/Withdrawal - (76 SQM) | Student Space (35)                           |                               |
| OS 601 16373 - OS 601 16373 - Learning Unit - Standard/Withdrawal - (76 SQM) | Student Space (35)                           |                               |