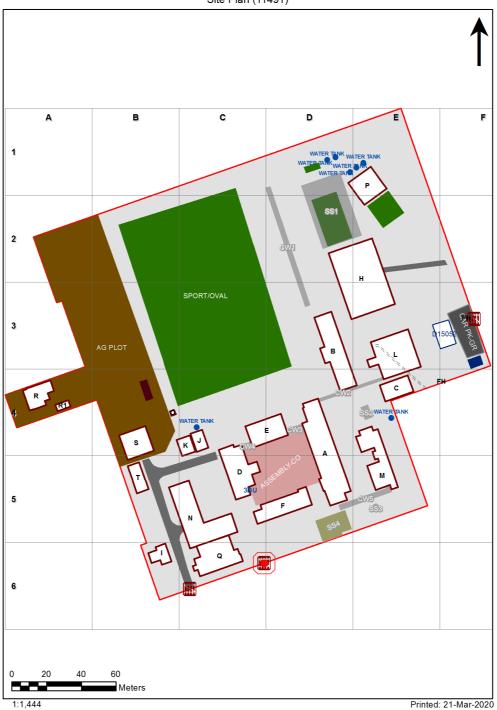

| Entity Location                                                               | Audit Condition<br>Classification (Capacity) | Comment                       |
|-------------------------------------------------------------------------------|----------------------------------------------|-------------------------------|
| B00A - R0002 - General Learning Space - (49.71 SQM) - Teaching Space: 1       | Student Space (23)                           |                               |
| B00A - R0006 - General Learning Space - (47.53 SQM) - Teaching Space: 1       | Student Space (22)                           |                               |
| B00A - R0007 - General Learning Space - (49.57 SQM) - Teaching Space: 1       | Student Space (22)                           |                               |
|                                                                               |                                              |                               |
| B00A - R0008 - General Learning Space - (49.64 SQM) - Teaching Space: 1       | Student Space (23)                           |                               |
| B00A - R0019 - General Learning Space - S/P - (50.04 SQM) - Teaching Space: 1 | Student Space (23)                           |                               |
| B00A - R0020 - Pupil Entry - (6.91 SQM)                                       | Not Applicable                               | Circulation or storage space. |
| B00A - R0021 - Commonroom - (17.53 SQM)                                       | Office (4)                                   |                               |
| B00A - R0025 - Movement - (12.24 SQM)                                         | Not Applicable                               | Circulation or storage space. |
| B00A - R0026 - Movement - (112.03 SQM)                                        | Not Applicable                               | Circulation or storage space. |
| B00A - R0027 - Movement - (135.39 SQM)                                        | Not Applicable                               | Circulation or storage space. |
| B00A - R0028 - Movement - (20.4 SQM)                                          | Not Applicable                               | Circulation or storage space. |
| B00A - R0031 - Special Learning Space - (38.5 SQM) - Teaching Space: 1        | Student Space (17)                           |                               |
| B00A - R0032 - Withdrawal - S - (10.26 SQM)                                   | Student Space (4)                            |                               |
| B00A - R1002 - General Learning Space - (50.68 SQM) - Teaching Space: 1       | Student Space (23)                           |                               |
| B00A - R1003 - Darkroom Space - (13.22 SQM)                                   | Office (3)                                   |                               |
| B00A - R1004 - Computer Learning Space - (49.64 SQM) - Teaching Space: 1      | Student Space (23)                           |                               |
| B00A - R1005 - Preparation - (13.93 SQM)                                      | Not Applicable                               | Circulation or storage space. |
| B00A - R1006 - Laboratory L.S (86.26 SQM) - Teaching Space: 1                 | Student Space (40)                           |                               |
|                                                                               |                                              |                               |
| B00A - R1007 - Staff Study - (49.42 SQM)                                      | Office (12)                                  |                               |
| B00A - R1012 - Interview/Meeting - (9.24 SQM)                                 | Office (2)                                   |                               |
| B00A - R1013 - Movement - (47.69 SQM)                                         | Not Applicable                               | Circulation or storage space. |
| B00A - R1017 - Movement - (134.31 SQM)                                        | Not Applicable                               | Circulation or storage space. |
| B00A - R1018 - Duplicating Workroom - (24.72 SQM)                             | Office (6)                                   |                               |
| B00A - R1019 - Movement - (6.58 SQM)                                          | Not Applicable                               | Circulation or storage space. |
| B00A - R1020 - Movement - (20.11 SQM)                                         | Not Applicable                               | Circulation or storage space. |
| B00B - R0001 - Laboratory L.S (104.62 SQM) - Teaching Space: 1                | Student Space (48)                           |                               |
| B00B - R0002 - Growing/Breeding - (8.1 SQM)                                   | Not Applicable                               | Circulation or storage space. |
| B00B - R0003 - Preparation - (17.57 SQM)                                      | Not Applicable                               | Circulation or storage space. |
| B00B - R0004 - Staff Study - (25.53 SQM)                                      | Office (6)                                   |                               |
| B00B - R0014 - Movement - (80.19 SQM)                                         | Not Applicable                               | Circulation or storage space. |
| B00B - R0015 - Movement - (26.82 SQM)                                         | Not Applicable                               | Circulation or storage space. |
| B00B - R0017 - Art Learning Space - (67 SQM) - Teaching Space: 1              | Student Space (31)                           |                               |
| B00B - R0018 - Darkroom Space - (10.59 SQM)                                   | Office (2)                                   |                               |
| B00B - R0020 - Darkroom Space - (13.92 SQM)                                   | Office (3)                                   |                               |
| B00B - R0022 - Workshop - (46.01 SQM)                                         | Student Space (21)                           |                               |
| B00B - R1004 - Computer Learning Space - (53.44 SQM) - Teaching Space: 1      |                                              |                               |
| Bubb - 111004 - Computer Leanning Space - (33.44 SQIVI) - Teaching Space. T   | Student Space (24)                           |                               |
| B00B - R1015 - Staff Study - (70.54 SQM)                                      | Office (17)                                  |                               |
| B00B - R1016 - Movement - (23.86 SQM)                                         | Not Applicable                               | Circulation or storage space. |
| B00B - R1017 - Movement - (56.7 SQM)                                          | Not Applicable                               | Circulation or storage space. |
| B00B - R1019 - Art Learning Space - (60.34 SQM) - Teaching Space: 1           | Student Space (27)                           |                               |
| B00B - R1020 - General Learning Space - (54.09 SQM) - Teaching Space: 1       |                                              |                               |
|                                                                               | Student Space (25)                           |                               |
| B00C - R0002 - General Learning Space - (44.49 SQM) - Teaching Space: 1       | Student Space (20)                           |                               |
| B00C - R0003 - General Learning Space - (44.35 SQM) - Teaching Space: 1       | Student Space (20)                           |                               |
| B00C - R0005 - Movement - (33.12 SQM)                                         | Not Applicable                               | Circulation or storage space. |
| B00D - R0005 - Pupil Entry - (15.08 SQM)                                      | Not Applicable                               | Circulation or storage space. |
| B00D - R0007 - Movement - (24.8 SQM)                                          | Not Applicable                               | Circulation or storage space. |
| B00D - R0013 - Pupil Entry - (15.08 SQM)                                      | Not Applicable                               | Circulation or storage space. |
| B00D - R0018 - Student Canteen - (58.26 SQM)                                  | Not Applicable                               | Circulation or storage space. |
| B00E - R0005 - Pupil Entry - (9.66 SQM)                                       | Not Applicable                               | Circulation or storage space. |
| B00E - R0011 - Movement - (8.52 SQM)                                          | Not Applicable                               | Circulation or storage space. |

| Entity Location                                                        | Audit Condition<br>Classification (Capacity) |       |
|------------------------------------------------------------------------|----------------------------------------------|-------|
| 300E - R0012 - Practice/Seminar - (26.92 SQM)                          | Not Applicable Circulation or storage sp     | bace. |
| 00E - R0013 - Music Learning Space - (83.54 SQM) - Teaching Space: 1   | Student Space (38)                           |       |
| 00E - R0014 - Movement - (69.6 SQM)                                    | Not Applicable Circulation or storage sp     | oace. |
| 00F - R0015 - General Learning Space - (62.8 SQM) - Teaching Space: 1  | Student Space (29)                           |       |
| 00F - R0016 - Art Entry/Display - (8.88 SQM)                           | Not Applicable Circulation or storage sp     | oace. |
| 00F - R0020 - Movement - (18.2 SQM)                                    | Not Applicable Circulation or storage sp     | bace. |
| 00F - R0021 - Seminar/Technology Space - (31.89 SQM)                   | Office (7)                                   |       |
| 00F - R0022 - Food Technology L.S (91.98 SQM) - Teaching Space: 1      | Student Space (42)                           |       |
| 00F - R0025 - Preparation - Materials - (15.48 SQM)                    | Not Applicable Circulation or storage sp     | oace. |
| 00H - M0001 - Stage - (6.45 SQM)                                       | Not Applicable Circulation or storage sp     |       |
| 00H - M0002 - Stage - (6.45 SQM)                                       | Not Applicable Circulation or storage sp     | )ace. |
| 00H - R0005 - Staff Kitchen - (13.86 SQM)                              | Office (3)                                   |       |
| 00H - R0006 - Staff Study - (8.69 SQM)                                 | Office (2)                                   |       |
| 00H - R0007 - Staff Study - (8.68 SQM)                                 | Office (2)                                   |       |
| 00H - R0009 - Multi-Purpose Space - (457.46 SQM)                       | Student Space (212)                          |       |
| 00H - R0016 - Movement - (206.3 SQM)                                   | Not Applicable Circulation or storage sp     | oace. |
| 00H - R0017 - Stage - (62.97 SQM)                                      | Not Applicable Circulation or storage sp     | oace. |
| 00J - R0001 - General Assistants - (22.58 SQM)                         | Office (5)                                   |       |
| 00L - R0001 - Laboratory L.S (91.62 SQM) - Teaching Space: 1           | Student Space (42)                           |       |
| 00L - R0002 - General Learning Space - (58.69 SQM) - Teaching Space: 1 | Student Space (27)                           |       |
| 00L - R0003 - Preparation - (43.72 SQM)                                | Not Applicable Circulation or storage sp     | oace. |
| 00L - R0004 - Interview/Office - Type 1 - (7.61 SQM)                   | Office (1)                                   |       |
| 00L - R0011 - Laboratory L.S (91.81 SQM) - Teaching Space: 1           | Student Space (42)                           |       |
| 00L - R0013 - Movement - (152.12 SQM)                                  | Not Applicable Circulation or storage sp     | bace. |
| 00L - R1001 - Main Area - (190.48 SQM)                                 | Not Applicable Circulation or storage sp     | oace. |
| 00L - R1002 - Senior Study - (53.08 SQM)                               | Office (13)                                  |       |
| 00L - R1004 - Workroom - (7.64 SQM)                                    | Office (1)                                   |       |
| 00L - R1005 - Workroom - (11.13 SQM)                                   | Office (2)                                   |       |
| 00L - R1010 - Workroom - (12.42 SQM)                                   |                                              |       |
| 00L - R1011 - Audio Visual Workroom - (12.78 SQM)                      | Student Space (5)                            |       |
| 00L - R1012 - Seminar - (12.82 SQM)                                    |                                              |       |
|                                                                        |                                              |       |
| 00L - R1013 - Seminar - (12.82 SQM)                                    | Office (3)                                   |       |
| 00L - R1014 - Movement - (35.3 SQM)                                    | Not Applicable Circulation or storage sp     | )ace. |
| 00M - R0001 - Interview/Office - Type 1 - (13.11 SQM)                  | Office (3)                                   |       |
| 00M - R0002 - Interview/Office - Type 1 - (11.9 SQM)                   | Office (2)                                   |       |
| 00M - R0003 - Public Entry - (10.58 SQM)                               | Not Applicable Circulation or storage sp     | )ace. |
| 00M - R0006 - Clerical Office - (18.82 SQM)                            | Office (4)                                   |       |
| 00M - R0008 - Deputy Principal Office - (18.63 SQM)                    | Office (4)                                   |       |
| 00M - R0010 - Commonroom - (55.48 SQM)                                 | Office (13)                                  |       |
| 00M - R0020 - Clinic-Waiting - (13.74 SQM)                             | Office (3)                                   |       |
| 00M - R0021 - Teachers Aides - (13.04 SQM)                             | Office (3)                                   |       |
| 00M - R0022 - Administration - Clerical - (19.6 SQM)                   | Office (4)                                   |       |
| 00M - R0023 - Movement - (61.03 SQM)                                   | Not Applicable Circulation or storage sp     | oace. |
| 00M - R0024 - Movement - (7.87 SQM)                                    | Not Applicable Circulation or storage sp     | oace. |
| 00M - R0025 - Movement - (19.69 SQM)                                   | Not Applicable Circulation or storage sp     | oace. |
| 00N - R0001 - Staff Study - (31.26 SQM)                                | Office (7)                                   |       |
| 00N - R0002 - Seminar/Technology Space - (15.23 SQM)                   | Office (3)                                   |       |
| 00N - R0003 - Movement - (8.29 SQM)                                    | Not Applicable Circulation or storage sp     | bace. |
| 00N - R0005 - Metal Technology Bay - (36.54 SQM)                       | Not Applicable Circulation or storage sp     | oace. |
| 00N - R0006 - Materials Technology L.S (85.67 SQM) - Teaching Space: 1 | Student Space (39)                           |       |

| Entity Location                                                                   | Audit Condition<br>Classification (Capacity) | Comment                       |
|-----------------------------------------------------------------------------------|----------------------------------------------|-------------------------------|
| B00N - R0007 - Welding Area - (9.69 SQM)                                          | Not Applicable                               | Circulation or storage space. |
| B00N - R0009 - Workshop - (64.01 SQM)                                             | Student Space (29)                           |                               |
| B00N - R0010 - Welding Area - (13.74 SQM)                                         | Not Applicable                               | Circulation or storage space. |
| B00N - R0015 - Materials Technology L.S (105.61 SQM) - Teaching Space: 1          | Student Space (48)                           |                               |
| B00N - R0016 - Wood Technology Bay - (31.23 SQM)                                  | Not Applicable                               | Circulation or storage space. |
| B00N - R0018 - Movement - (78.05 SQM)                                             | Not Applicable                               | Circulation or storage space. |
| B00N - R0019 - Movement - (30.01 SQM)                                             | Not Applicable                               | Circulation or storage space. |
| B00P - R0001 - Performance Workshop - (178.07 SQM)                                | Student Space (82)                           |                               |
| B00P - R0002 - Outdoor Workshop - (61.27 SQM)                                     | Not Applicable                               | Circulation or storage space. |
| B00Q - R0002 - Workshop Area - (220.24 SQM)                                       | Student Space (102)                          |                               |
| B00S - R0001 - General Learning Space - (93.23 SQM) - Teaching Space: 1           | Student Space (43)                           |                               |
| B00T - R0001 - General Learning Space - (49.74 SQM) - Teaching Space: 1           | Student Space (23)                           |                               |
| B00T - R0002 - Materials Workshop - Type 2 - (39.17 SQM)                          | Student Space (18)                           |                               |
| NS 111 15052 - NS 111 15052 - Learning Unit - Double Secondary/Secure - (114 SQM) | Student Space (52)                           |                               |