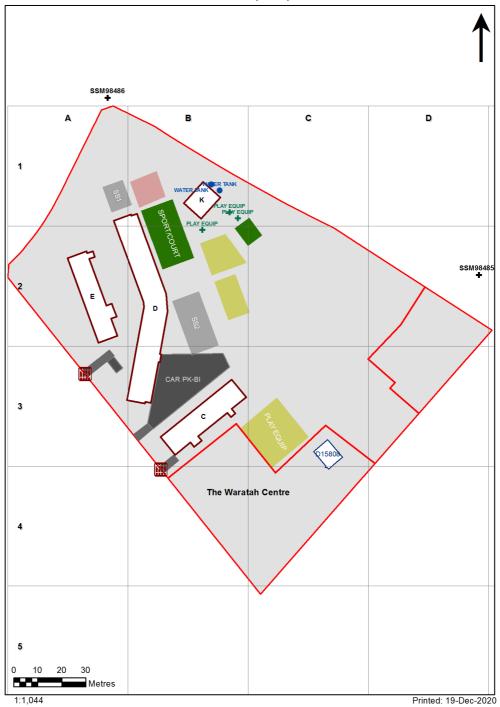

| SCHOOL:                | Telopea Public School (4103) |
|------------------------|------------------------------|
| AMU REGION:            | Western Sydney               |
| STATE ELECTORATE:      | Parramatta                   |
| LOCAL GOVERNMENT AREA: | Parramatta                   |

4103 - Telopea Public School Site Plan (11336)



## **Ventilation Audit Key**

| Category | Description                                                                                                                                                                                                                                                   |
|----------|---------------------------------------------------------------------------------------------------------------------------------------------------------------------------------------------------------------------------------------------------------------|
|          | Category A  Operate this space in line with <a href="COVID safe school operations">COVID safe school operations</a> . It has the required level of natural ventilation.  NB. Circulation and storage areas should not be