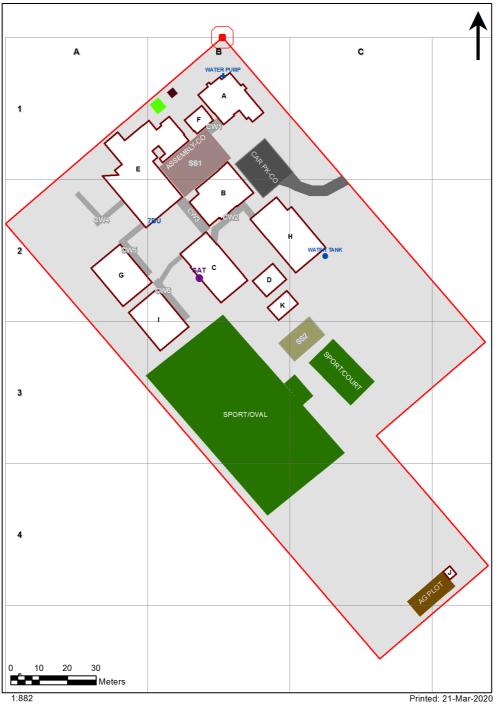

| Entity Location                                                  | Audit Condition<br>Classification (Capacity) | Comment                       |
|------------------------------------------------------------------|----------------------------------------------|-------------------------------|
| B00A - R0001 - Principal - (20.35 SQM)                           | Office (5)                                   |                               |
| B00A - R0003 - Movement - (11.3 SQM)                             | Not Applicable                               | Circulation or storage space. |
| B00A - R0006 - Interview - (8.84 SQM)                            | Office (2)                                   |                               |
| B00A - R0008 - Entry Vestibule - (9.47 SQM)                      | Not Applicable                               | Circulation or storage space. |
| B00A - R0012 - Home Base - (59.06 SQM) - Teaching Space: 1       | Student Space (27)                           |                               |
| B00A - R0022 - Special Programs Room - (18.86 SQM)               | Student Space (8)                            |                               |
| B00B - R0002 - Canteen - (25.41 SQM)                             | Not Applicable                               | Circulation or storage space. |
| B00B - R0006 - Communal Space - (117.38 SQM)                     | Student Space (54)                           |                               |
| B00C - R0009 - Special Programs Room - (69.1 SQM)                | Student Space (32)                           |                               |
| B00C - R0010 - Reading Area - (96.35 SQM)                        | Student Space (44)                           |                               |
| B00E - R0002 - Home Base - (78.92 SQM) - Teaching Space: 1       | Student Space (36)                           |                               |
| B00E - R0003 - Practical Activities - 1hb - (10.7 SQM)           | Student Space (4)                            |                               |
| B00E - R0005 - Home Base - (78.82 SQM) - Teaching Space: 1       | Student Space (36)                           |                               |
| B00E - R0007 - Practical Activities - 1hb - (10.7 SQM)           | Student Space (4)                            |                               |
| B00E - R0009 - Withdrawal Space - 1hb - (12.64 SQM)              | Student Space (5)                            |                               |
| B00E - R0011 - Practical Activities - 1hb - (16.63 SQM)          | Student Space (7)                            |                               |
| B00E - R0012 - Home Base - (53.3 SQM) - Teaching Space: 1        | Student Space (24)                           |                               |
| B00E - R0013 - Home Base - (53.51 SQM) - Teaching Space: 1       | Student Space (24)                           |                               |
| B00E - R0014 - Practical Activities - 1hb - (15.62 SQM)          | Student Space (7)                            |                               |
| B00G - R0001 - Movement - (38.51 SQM)                            | Not Applicable                               | Circulation or storage space. |
| B00G - R0002 - Practical Activities - 1hb - (19.41 SQM)          | Student Space (9)                            |                               |
| B00G - R0004 - Home Base - (59.25 SQM) - Teaching Space: 1       | Student Space (27)                           |                               |
| B00G - R0005 - Withdrawal Space - 2hb - (11.37 SQM)              | Student Space (5)                            |                               |
| B00G - R0006 - Home Base - (59.25 SQM) - Teaching Space: 1       | Student Space (27)                           |                               |
| B00G - R0008 - Practical Activities - 1hb - (19.42 SQM)          | Student Space (9)                            |                               |
| B00H - R0001 - Entry Vestibule - (15.08 SQM)                     | Not Applicable                               | Circulation or storage space. |
| B00H - R0002 - Movement - (43.21 SQM)                            | Not Applicable                               | Circulation or storage space. |
| B00H - R0003 - Clerical Office - (22.62 SQM)                     | Office (5)                                   |                               |
| B00H - R0004 - Clerical/Printing - (8.69 SQM)                    | Not Applicable                               | Circulation or storage space. |
| B00H - R0006 - Staff Kitchen - (10.36 SQM)                       | Office (2)                                   |                               |
| B00H - R0007 - Staff Room - (37.45 SQM)                          | Office (9)                                   |                               |
| B00H - R0014 - Principal - (13.2 SQM)                            | Office (3)                                   |                               |
| B00H - R0015 - Interview - (12.82 SQM)                           | Office (3)                                   |                               |
| B00I - R0002 - Practical Activities/Movement - 1hb - (20.06 SQM) | Student Space (9)                            |                               |
| B00I - R0004 - Home Base - (59.66 SQM) - Teaching Space: 1       | Student Space (27)                           |                               |
| B00I - R0005 - Withdrawal Space - 2hb - (10.9 SQM)               | Student Space (5)                            |                               |
| B00I - R0006 - Home Base - (59.2 SQM) - Teaching Space: 1        | Student Space (27)                           |                               |
| B00I - R0008 - Practical Activities/Movement - 1hb - (20.16 SQM) | Student Space (9)                            |                               |