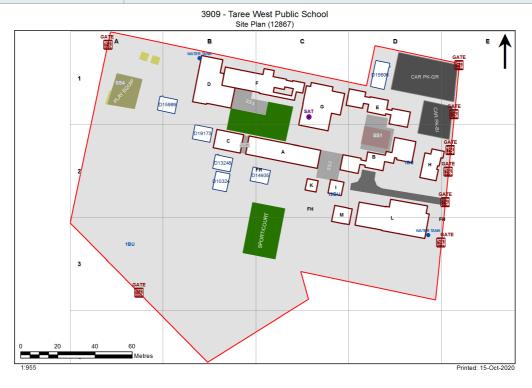

| Entity Location                                                                       | Audit Condition<br>Classification (Capacity) | Comment                                                        |
|---------------------------------------------------------------------------------------|----------------------------------------------|----------------------------------------------------------------|
| B00A - R0001 - Movement - (5.02 SQM)                                                  | Not Applicable                               | Circulation or storage space.                                  |
| B00A - R0003 - Practical Activities - 1hb - (20.34 SQM)                               | Student Space (9)                            |                                                                |
| 800A - R0005 - Withdrawal Space - 1hb - (5.66 SQM)                                    | Student Space (2)                            |                                                                |
| B00A - R0006 - Home Base - (53.43 SQM) - Teaching Space: 1                            | Student Space (24)                           |                                                                |
| 300A - R0007 - Practical Activities - 1hb - (14.87 SQM)                               | Student Space (6)                            |                                                                |
| 300A - R0008 - Home Base - (53.49 SQM) - Teaching Space: 1                            | Student Space (24)                           |                                                                |
| B00A - R0009 - Withdrawal Space - 1hb - (10.78 SQM)                                   | Student Space (5)                            |                                                                |
| 300A - R0011 - Practical Activities - 1hb - (16.28 SQM)                               |                                              |                                                                |
|                                                                                       | Student Space (7)                            |                                                                |
| 300A - R0012 - Practical Activities - (7.36 SQM)                                      | Student Space (3)                            |                                                                |
| 300A - R0013 - Home Base - (53.51 SQM) - Teaching Space: 1                            | Student Space (24)                           |                                                                |
| 300A - R0014 - Practical Activities - 1hb - (18.12 SQM)                               | Student Space (8)                            |                                                                |
| 300A - R0015 - Home Base - (53.5 SQM) - Teaching Space: 1                             | Student Space (24)                           |                                                                |
| 300A - R0016 - Withdrawal Space - 1hb - (5.61 SQM)                                    | Student Space (2)                            |                                                                |
| 300B - R0009 - Interview - (8.41 SQM)                                                 | Office (2)                                   |                                                                |
| 300B - R0010 - Staff Room - (22.36 SQM)                                               | Office (5)                                   |                                                                |
| 300B - R0014 - Movement - (6 SQM)                                                     | Not Applicable                               | Circulation or storage space.                                  |
| 300B - R0017 - Home Base - (58.17 SQM) - Teaching Space: 1                            | Student Space (26)                           |                                                                |
| 300B - R0019 - Home Base - (58.11 SQM) - Teaching Space: 1                            | Student Space (26)                           |                                                                |
| 300B - R0022 - Home Base - (70.98 SQM) - Teaching Space: 1                            | Student Space (32)                           |                                                                |
| 300B - R0027 - Movement - (6.17 SQM)                                                  | Not Applicable                               | Circulation or storage space.                                  |
| 300C - R0001 - Practical Activities - 1hb - (11.79 SQM)                               | Student Space (5)                            |                                                                |
| 300C - R0002 - Home Base - (52.34 SQM) - Teaching Space: 1                            | Student Space (24)                           |                                                                |
| 300C - R0003 - Withdrawal Space - 1hb - (9.37 SQM)                                    | Student Space (4)                            |                                                                |
| 300C - R0004 - Practical Activities - 1hb - (11.49 SQM)                               | Student Space (5)                            |                                                                |
| 300C - R0005 - Home Base - (52.11 SQM) - Teaching Space: 1                            | Student Space (24)                           |                                                                |
| 300D - R0001 - Home Base - (53.88 SQM) - Teaching Space: 1                            | Student Space (24)                           |                                                                |
| 300D - R0002 - Practical Activities - 1hb - (24.1 SQM)                                | Student Space (11)                           |                                                                |
| 300D - R0003 - Home Base - (53.88 SQM) - Teaching Space: 1                            | Student Space (24)                           |                                                                |
| 300D - R0004 - Movement - (50.35 SQM)                                                 | Not Applicable                               | Circulation or storage space.                                  |
| 300E - R0003 - Home Base - (58.17 SQM) - Teaching Space: 1                            | Student Space (26)                           |                                                                |
| 300E - R0005 - Home Base - (58.11 SQM) - Teaching Space: 1                            | Student Space (26)                           |                                                                |
| 300E - R0011 - Movement - (16.86 SQM)                                                 | Not Applicable                               | Circulation or storage space.                                  |
| 300F - R0002 - Movement - (11.29 SQM)                                                 | Not Applicable                               | Circulation or storage space.                                  |
| 300F - R0004 - Home Base - (67.42 SQM) - Teaching Space: 1                            | Student Space (31)                           |                                                                |
| 300F - R0005 - Withdrawal Space - 1hb - (18.28 SQM)                                   | Student Space (8)                            |                                                                |
| 300F - R0006 - Home Base - (53.88 SQM) - Teaching Space: 1                            | Student Space (24)                           |                                                                |
| 300F - R0007 - Movement - (11.25 SQM)                                                 | Not Applicable                               | Circulation or storage space.                                  |
| 300F - R0009 - Practical Activities - 1hb - (19.66 SQM)                               | Student Space (9)                            | <u> </u>                                                       |
| 300F - R0011 - Staff Lounge - (38.65 SQM)                                             |                                              |                                                                |
| 300F - R0018 - Interview - (12.37 SQM)                                                | Office (3)                                   |                                                                |
| 300F - R0022 - Reading Area - (18.94 SQM)                                             |                                              |                                                                |
| 300F - R0022 - Neauling Alea - (16.94 SQIVI)<br>300F - R0023 - Movement - (49.76 SQM) | Student Space (8) Not Applicable             | Circulation or storage space.                                  |
| 300G - R0023 - Movement - (49.76 SQM)<br>300G - R0001 - Reading Area - (158.7 SQM)    |                                              | Chouldhon or storage space.                                    |
|                                                                                       | Student Space (73)                           |                                                                |
| 300G - R0004 - Special Programs Room - (44.46 SQM)                                    | Student Space (20)                           | Circulation or storage space                                   |
| 300G - R0010 - Movement - (10.93 SQM)<br>300G - R0011 - Movement - (10.93 SQM)        | Not Applicable<br>Not Applicable             | Circulation or storage space.<br>Circulation or storage space. |
| 300G - R0014 - Seminar/Study - (52.41 SQM)                                            | Office (13)                                  |                                                                |
| 300H - R0001 - Sick Bay - (22.88 SQM)                                                 | Student Space (10)                           |                                                                |

| Entity Location                                                                  | Audit Condition<br>Classification (Capacity) | Comment                       |
|----------------------------------------------------------------------------------|----------------------------------------------|-------------------------------|
| B00H - R0002 - Principal - (18.92 SQM)                                           | Office (4)                                   |                               |
| B00H - R0003 - Entry Vestibule - (18.01 SQM)                                     | Not Applicable                               | Circulation or storage space. |
| B00H - R0005 - Clerical Office - (18.81 SQM)                                     | Office (4)                                   |                               |
| B00H - R0009 - Movement - (9.22 SQM)                                             | Not Applicable                               | Circulation or storage space. |
| B00H - R0011 - Deputy Principal - (10.26 SQM)                                    | Office (2)                                   |                               |
| B00H - R0012 - Clerical Office - (9.3 SQM)                                       | Office (2)                                   |                               |
| B00I - R0001 - Movement - (17.69 SQM)                                            | Not Applicable                               | Circulation or storage space. |
| B00L - R0001 - Communal Space - (199.42 SQM)                                     | Student Space (92)                           |                               |
| B00L - R0002 - Raised Platform - (56.28 SQM)                                     | Not Applicable                               | Circulation or storage space. |
| B00L - R0016 - Movement - (8.2 SQM)                                              | Not Applicable                               | Circulation or storage space. |
| B00L - R0017 - Movement - (12.76 SQM)                                            | Not Applicable                               | Circulation or storage space. |
| B00L - R0018 - Movement - (17.04 SQM)                                            | Not Applicable                               | Circulation or storage space. |
| B00M - R0002 - Canteen - (45.82 SQM)                                             | Not Applicable                               | Circulation or storage space. |
| OS 510 15606 - OS 510 15606 - Staff Common Room - (114 SQM)                      | Office (28)                                  |                               |
| OS 601 10324 - OS 601 10324 - Learning Unit - Standard/Withdrawal - (76 SQM)     | Student Space (35)                           |                               |
| OS 601 14935 - OS 601 14935 - Learning Unit - Standard/Withdrawal - (76 SQM)     | Student Space (35)                           |                               |
| OS 602 13248 - OS 602 13248 - Learning Unit - Standard With P.A.A (76 SQM)       | Student Space (35)                           |                               |
| OS 602 15989 - OS 602 15989 - Learning Unit - Standard With P.A.A (76 SQM)       | Student Space (35)                           |                               |
| OS 606 19173 - OS 606 19173 - Learning Unit - Standard With P.A.A A/C - (76 SQM) | Student Space (35)                           |                               |