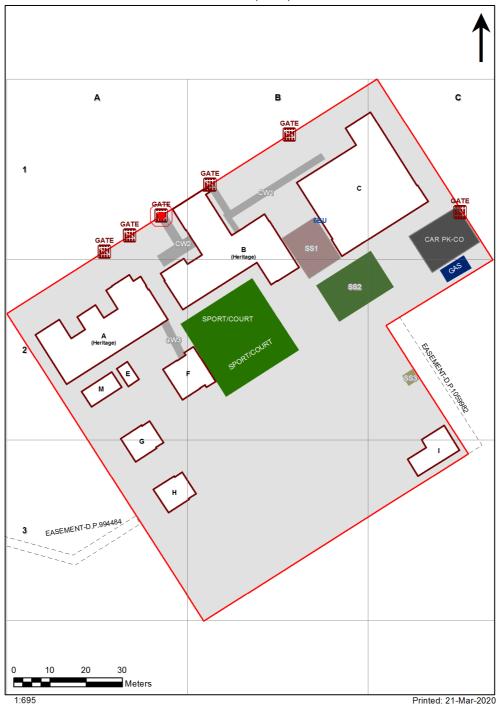

| SCHOOL:                | Taree Public School (3167) |
|------------------------|----------------------------|
| AMU REGION:            | North Coast                |
| STATE ELECTORATE:      | Myall Lakes                |
| LOCAL GOVERNMENT AREA: | Mid-Coast                  |

3167 - Taree Public School Site Plan (12633)



## **Ventilation Audit Key**

| Category | Description                                                                                                                                                                                                                                                   |  |
|----------|---------------------------------------------------------------------------------------------------------------------------------------------------------------------------------------------------------------------------------------------------------------|--|
|          | Category A Operate this space in line with COVID safe school operations. It has the required level of natural ventilation.  NB. Circulation and storage areas should not be used for groups or gatherings.