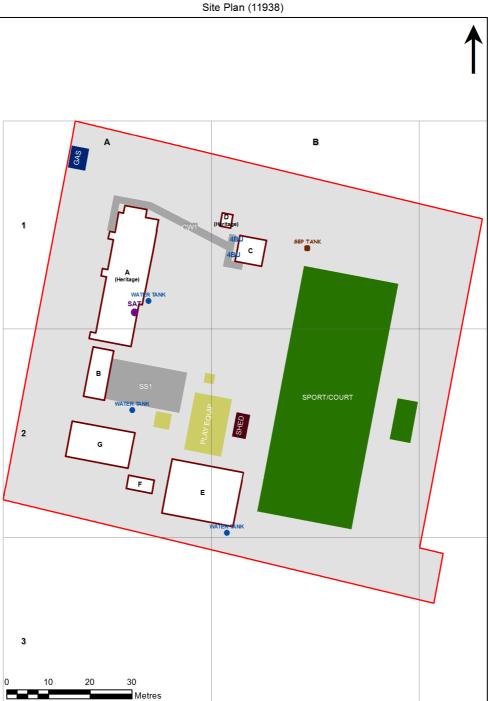

## **VENTILATION AUDIT REPORT**



| SCHOOL:                | Taralga Public School (3163) |
|------------------------|------------------------------|
| AMU REGION:            | Southern NSW                 |
| STATE ELECTORATE:      | Goulburn                     |
| LOCAL GOVERNMENT AREA: | Upper Lachlan                |



3163 - Taralga Public School Site Plan (11938)

1:602

Printed: 20-Aug-2021

## Ventilation Audit Key

| Category   | Description                                                                                                                                                                                                                                                               |  |
|------------|---------------------------------------------------------------------------------------------------------------------------------------------------------------------------------------------------------------------------------------------------------------------------|--|
|            | Category A<br>Operate this space in line with <u>COVID safe school operations</u> . It has the required leve