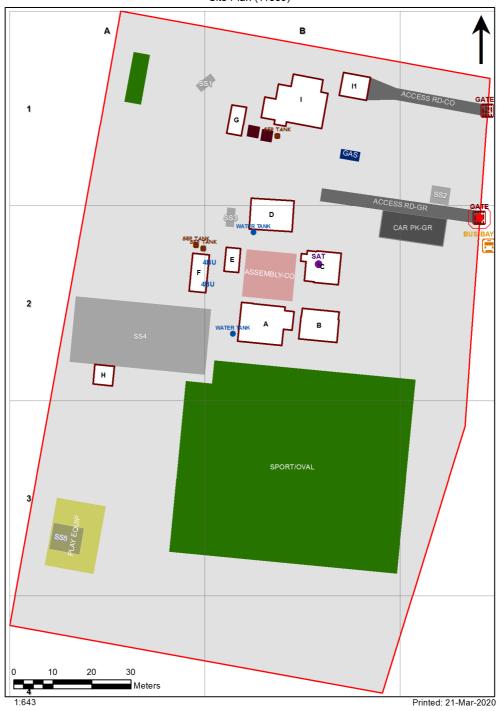

| SCHOOL:                | Tarago Public School (3162) |
|------------------------|-----------------------------|
| AMU REGION:            | Southern NSW                |
| STATE ELECTORATE:      | Goulburn                    |
| LOCAL GOVERNMENT AREA: | Goulburn Mulwaree           |

3162 - Tarago Public School Site Plan (11330)



## **Ventilation Audit Key**

| Category | Description                                                                                                                                                                                                                                                   |  |
|----------|---------------------------------------------------------------------------------------------------------------------------------------------------------------------------------------------------------------------------------------------------------------|--|
|          | Category A Operate this space in line with <u>COVID safe school operations</u> . It has the required level of natural ventilation. NB. Circulation and storage areas should not be used for groups or gatherings.