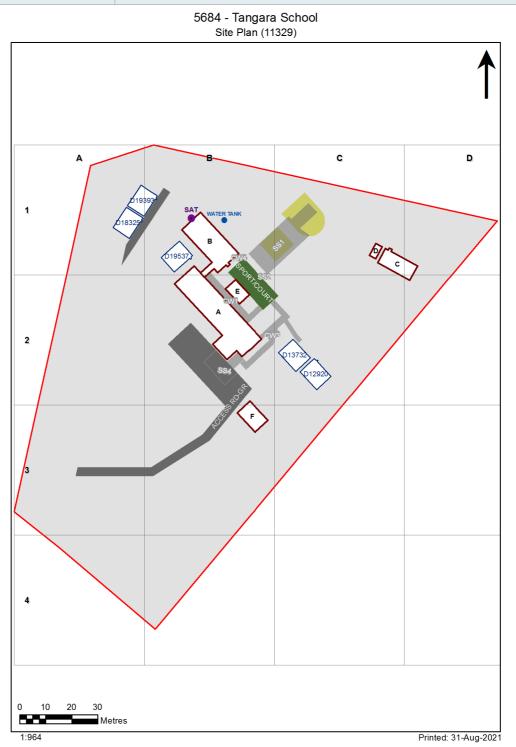

| Entity Location                                                                   | Audit Condition<br>Classification (Capacity) | Comment                       |
|-----------------------------------------------------------------------------------|----------------------------------------------|-------------------------------|
| B00A - R0004 - Home Base - M - (55.1 SQM) - Teaching Space: 1                     | Student Space (25)                           |                               |
| B00A - R0005 - Home Base - M - (54.32 SQM) - Teaching Space: 1                    | Student Space (25)                           |                               |
| B00A - R0008 - Practical Activities - M - 1hb - (55.09 SQM)                       | Student Space (25)                           |                               |
| B00A - R0016 - Principal - (14.73 SQM)                                            | Office (3)                                   |                               |
| B00A - R0022 - Entry Vestibule - (8.73 SQM)                                       | Not Applicable                               | Circulation or storage space. |
| B00A - R0027 - Principal - (15.46 SQM)                                            | Office (3)                                   |                               |
| B00A - R0029 - Clerical Office/Workroom - (40.36 SQM)                             | Office (10)                                  |                               |
| B00A - R0030 - Movement - (74.35 SQM)                                             | Not Applicable                               | Circulation or storage space. |
| B00B - R0009 - Movement - (45.8 SQM)                                              | Not Applicable                               | Circulation or storage space. |
| B00B - R0010 - Movement - (12.9 SQM)                                              | Not Applicable                               | Circulation or storage space. |
| B00B - R0012 - Home Base - (48.14 SQM) - Teaching Space: 1                        | Student Space (22)                           |                               |
| B00B - R0015 - Home Base - (52.46 SQM) - Teaching Space: 1                        | Student Space (24)                           |                               |
| B00C - R0001 - Hydrotherapy - Pool - (51.06 SQM)                                  | Not Applicable                               | Circulation or storage space. |
| OS 523 18325 - OS 523 18325 - Staff Study With Toilets - (76 SQM)                 | Office (19)                                  |                               |
| OS 603 12920 - OS 603 12920 - Learning Unit - Standard With P.A.A. A/C - (76 SQM) | Student Space (35)                           |                               |