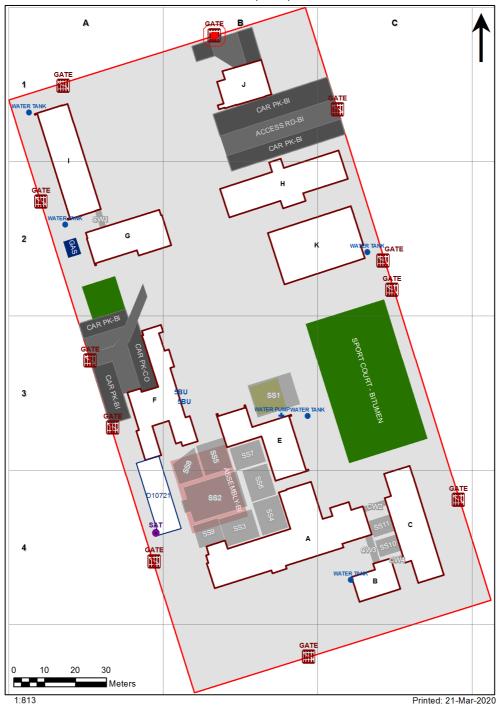

| SCHOOL:                | Tamworth West Public School (3158) |
|------------------------|------------------------------------|
| AMU REGION:            | North Western NSW                  |
| STATE ELECTORATE:      | Tamworth                           |
| LOCAL GOVERNMENT AREA: | Tamworth                           |

3158 - Tamworth West Public School Site Plan (12392)



## **Ventilation Audit Key**

| Category | Description                                                                                                                                                                                                                                                           |
|----------|-----------------------------------------------------------------------------------------------------------------------------------------------------------------------------------------------------------------------------------------------------------------------|
|          | Category A  Operate this space in line with <u>COVID safe school operations</u> . It has the required level of natural ventilation.  NB. Circulation and storage areas should not be used for groups or g