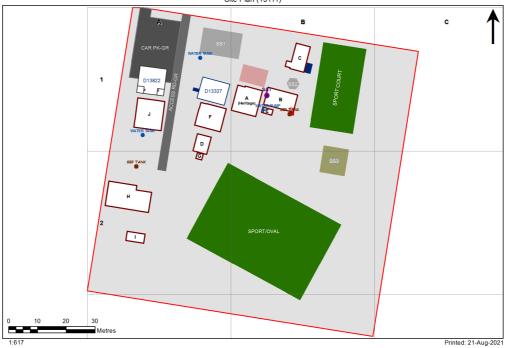

| Entity Location                                                              | Audit Condition<br>Classification (Capacity) | Comment                       |
|------------------------------------------------------------------------------|----------------------------------------------|-------------------------------|
| B00A - R0002 - Practical Activities - 1hb - (5.71 SQM)                       | Student Space (2)                            |                               |
| B00A - R0004 - Withdrawal Space - 1hb - (37.4 SQM)                           | Student Space (17)                           |                               |
| B00A - R0005 - Principal - (7.43 SQM)                                        | Office (1)                                   |                               |
| B00B - R0007 - Movement - (18.23 SQM)                                        | Not Applicable                               | Circulation or storage space. |
| B00C - R0001 - Reading Area - (28.31 SQM)                                    | Student Space (13)                           |                               |
| B00C - R0005 - Clerical Office - (8.34 SQM)                                  | Office (2)                                   |                               |
| B00F - R0002 - Reading Area - (37.69 SQM)                                    | Student Space (17)                           |                               |
| B00H - R0001 - Staff Room - (29.28 SQM)                                      | Office (7)                                   |                               |
| B00H - R0002 - Staff Kitchen - (10.49 SQM)                                   | Office (2)                                   |                               |
| B00H - R0005 - Staff Room - (14.5 SQM)                                       | Office (3)                                   |                               |
| B00H - R0006 - Staff Room - (10.62 SQM)                                      | Office (2)                                   |                               |
| B00H - R0007 - Staff Room - (10.65 SQM)                                      | Office (2)                                   |                               |
| B00H - R0008 - Staff Room - (14.24 SQM)                                      | Office (3)                                   |                               |
| B00J - R0001 - Home Base - (58.3 SQM) - Teaching Space: 1                    | Student Space (27)                           |                               |
| B00J - R0003 - Practical Activities - (6.23 SQM)                             | Student Space (2)                            |                               |
| NS 100 13822 - NS 100 13822 - Learning Unit - Single Primary/PAA - (76 SQM)  | Student Space (35)                           |                               |
| OS 601 13337 - OS 601 13337 - Learning Unit - Standard/Withdrawal - (76 SQM) | Student Space (35)                           |                               |