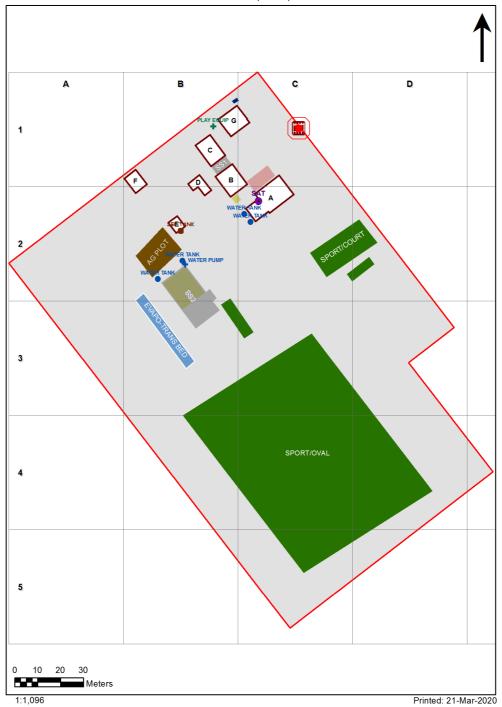

| SCHOOL:                | Tallimba Public School (3153) |
|------------------------|-------------------------------|
| AMU REGION:            | Southern NSW                  |
| STATE ELECTORATE:      | Cootamundra                   |
| LOCAL GOVERNMENT AREA: | Bland                         |

3153 - Tallimba Public School Site Plan (11811)



## **Ventilation Audit Key**

| Category | Description                                                                                                                                                                                                                                                   |
|----------|---------------------------------------------------------------------------------------------------------------------------------------------------------------------------------------------------------------------------------------------------------------|
|          | Category A  Operate this space in line with <a href="COVID safe school operations">COVID safe school operations</a> . It has the required level of natural ventilation.  NB. Circulation and storage areas should not be