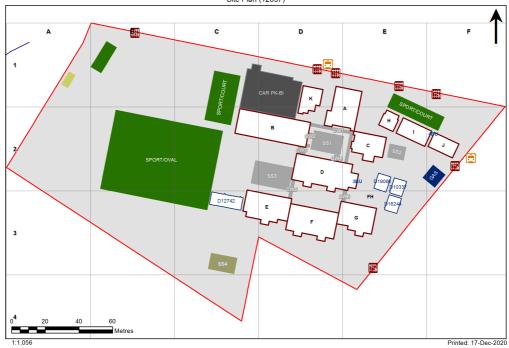

## **VENTILATION AUDIT REPORT**



| SCHOOL:                | Tahmoor Public School (3148) |
|------------------------|------------------------------|
| AMU REGION:            | South Western Sydney         |
| STATE ELECTORATE:      | Wollondilly                  |
| LOCAL GOVERNMENT AREA: | Wollondilly                  |

3148 - Tahmoor Public School Site Plan (12637)



## **Ventilation Audit Key**

| Category | Description                                                                                                                                                                                                                                                           |
|----------|-----------------------------------------------------------------------------------------------------------------------------------------------------------------------------------------------------------------------------------------------------------------------|
|          | Category A  Operate this space in line with <u>COVID safe school operations</u> . It has the required level of natural ventilation.  NB. Circulation and storage areas should not be used for groups or g