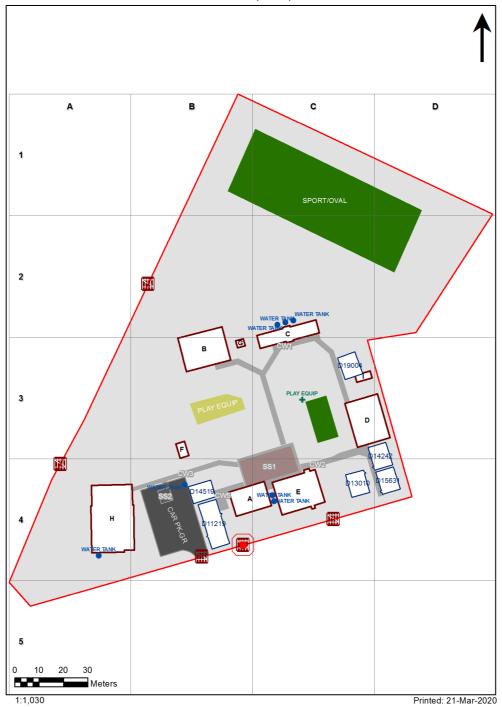

| SCHOOL:                | Tacoma Public School (3147) |
|------------------------|-----------------------------|
| AMU REGION:            | Hunter/Central Coast        |
| STATE ELECTORATE:      | Wyong                       |
| LOCAL GOVERNMENT AREA: | Central Coast               |

3147 - Tacoma Public School Site Plan (10746)



## **Ventilation Audit Key**

| Category | Description                                                                                                                                                                                                                                                        |  |
|----------|--------------------------------------------------------------------------------------------------------------------------------------------------------------------------------------------------------------------------------------------------------------------|--|
|          | Category A  Operate this space in line with <a href="COVID safe school operations">COVID safe school operations</a> . It has the required level of natural ventilation.  NB. Circulation and storage area