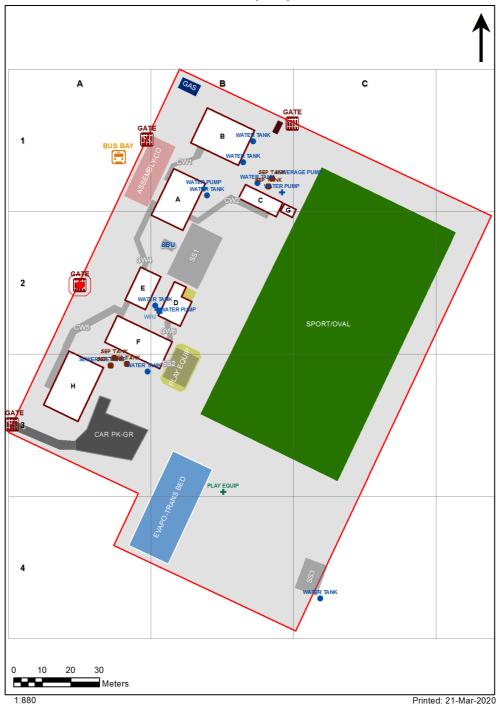

| SCHOOL:                | Tabulam Public School (3145) |
|------------------------|------------------------------|
| AMU REGION:            | North Coast                  |
| STATE ELECTORATE:      | Lismore                      |
| LOCAL GOVERNMENT AREA: | Kyogle                       |

3145 - Tabulam Public School Site Plan (11810)



## **Ventilation Audit Key**

| Category | Description                                                                                                                                                                                                                                                   |
|----------|---------------------------------------------------------------------------------------------------------------------------------------------------------------------------------------------------------------------------------------------------------------|
|          | Category A  Operate this space in line with <a href="COVID safe school operations">COVID safe school operations</a> . It has the required level of natural ventilation.  NB. Circulation and storage areas should not be